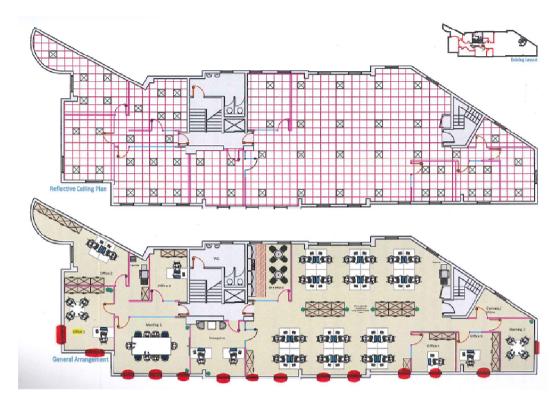

### **Description**

City Centre Office Accommodation with Parking with the following features:

- Can be divided to provide two suites of 950 SQ FT and 2,185 SQ FT
- Refurbishment of external elevations
  completed
- A mixture of attractive open plan accommodation with some individual meeting rooms giving excellent flexibility of accommodation
- Entry phone system
- Air-Conditioning
- On-site parking for six cars

## Floor areas

The office comprises an open plan office suite but there is potential for it to be subdivided and would have the following approximate net internal floor area as follows:

| First Floor                   | Sq m   | Sq ft |
|-------------------------------|--------|-------|
| West Wing                     | 88.26  | 950   |
| East Wing                     | 202.99 | 2,185 |
| 1 <sup>st</sup> Floor (whole) | 292.22 | 3,135 |