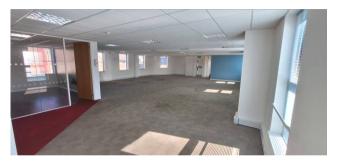

### **Description**

City Centre Office Accommodation with Parking with the following features:

- Can be divided to provide two suites of 950 SQ FT and 2,185 SQ FT
- Refurbishment of external elevations
  completed
- A mixture of attractive open plan accommodation with some individual meeting rooms giving excellent flexibility of accommodation
- Entry phone system
- Air-Conditioning
- On-site parking for six cars

## Floor areas

The office comprises an open plan office suite but there is potential for it to be subdivided and would have the following approximate net internal floor area as follows:

| First Floor                   | Sq m   | Sq ft |
|-------------------------------|--------|-------|
| West Wing                     | 88.26  | 950   |
| East Wing                     | 202.99 | 2,185 |
| 1 <sup>st</sup> Floor (whole) | 292.22 | 3,135 |