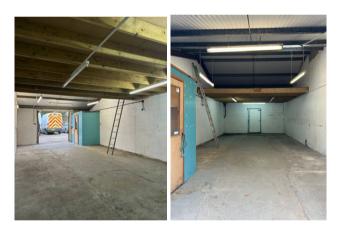

### **Description**

The premises comprise a mid terrace light industrial storage unit that benefits from the following:

- Concrete floor
- Timber mezzanine accessed by a ladder.
- Double door access.
- WC facilities
- Modern composite insulated roof.