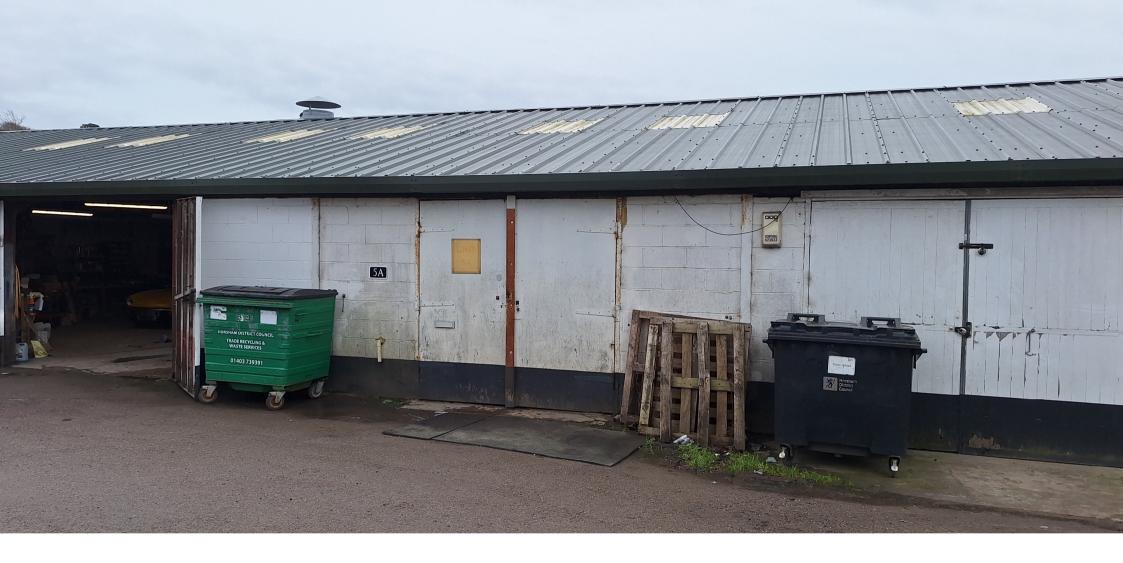

### **Description**

The premises comprise a mid terrace light industrial storage unit that benefits from the following:

- Concrete floor
- Timber mezzanine accessed by a ladder.
- Double door access.
- WC facilities
- Modern composite insulated roof.

### **Floor Areas**

We understand the premises have the approximate gross internal floor areas:

| Unit    | Sq m  | Sq ft     |
|---------|-------|-----------|
| Unit 5A | 58 m² | 624 sq ft |