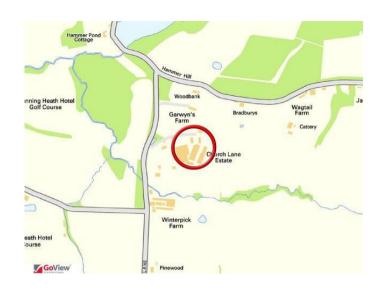

#### Location

The Church Lane Estate is located on Church Lane and adjoins the B2115 Handcross Road. The Estate is located approximately 3 miles south east of Horsham and 2.5 miles from Handcross and the M23.