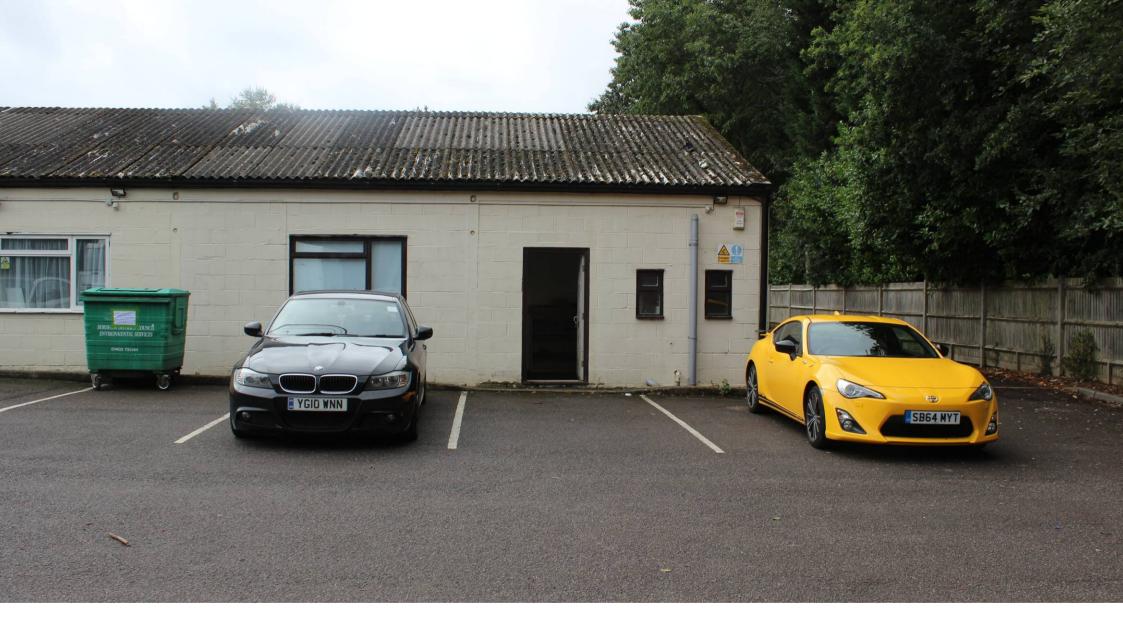

# **Description**

The estate was formerly a mushroom farm that was converted to a multi let commercial business estate. The estate is an established office and business location with commercial units offering, offices, workshops, storage units and open storage facilities.

Existing uses include a micro brewery, bakers, logistics companies, carpenters and upholsterers to name a few.

The estate has the following amenities and benefits:

- No service charge
- Free parking facilities
- No VAT
- Flexible short term leases

#### Accommodation

The unit has the following gross internal floor area:

|                       | Sq m     | Sq ft       |
|-----------------------|----------|-------------|
| Ground Floor Office   | 22.27    | 240         |
| Ground Floor workshop | 54.26    | 584         |
| First Floor Storage   | 46.68    | 502         |
| Total                 | 123 Sq M | 1,326 Sq Ft |