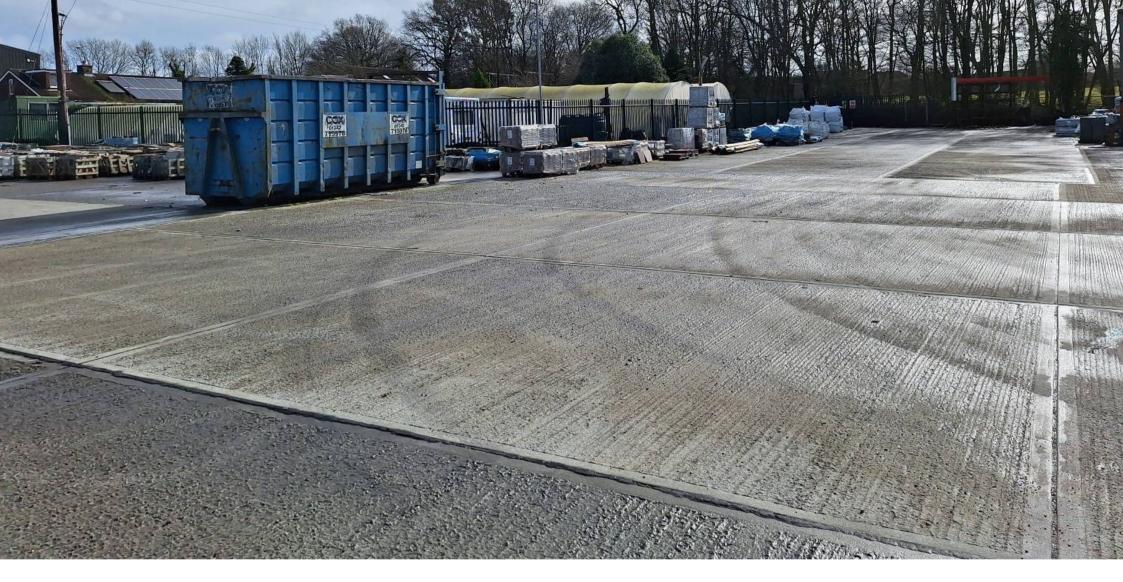

# **Description**

This secure fenced yard in Kingsfold, forms part of the DW Nye Builders Yard Site.

The site has the following amenities.

- Gated entrance with perimeter palisade fencing
- Tarmac access road and yard area
- Close proximity to the A24.
- Excellent access for heavy vehicles
- Access between the hours of 7 am until 6 pm.

## **Site Areas**

The site will have the following approximate area once the fencing has been installed:

|            | Sq m     | Sq ft        |
|------------|----------|--------------|
| Yard Space | 1,845 m² | 19,861 Sq Ft |