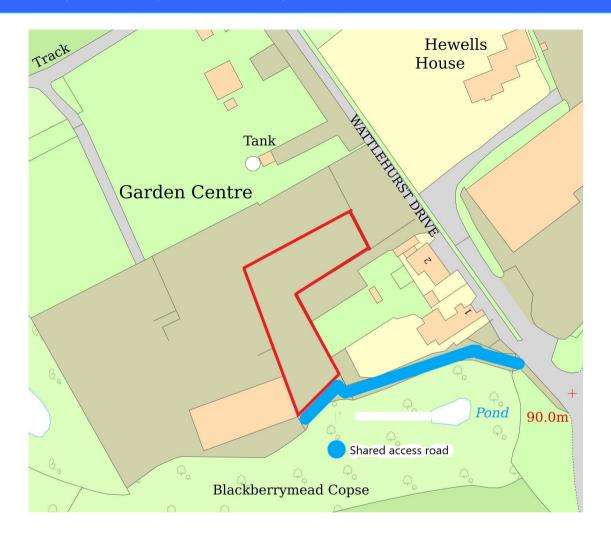

WATTLEHURST DRIVE YARD, DORKING ROAD, KINGSFOLD, HORSHAM, WEST SUSSEX, RH12 3SD

- SECURE FENCED AND GATED CONCRETE YARD TO LET
- 0.184 HECTARES (0.45 ACRES)
- 19,861 SQ FT (1,845 SQ M)
- EXCELLENT ROAD COMMUNICATIONS TO A24

#### Location

The storage yard is located in the hamlet of Kingsfold between Horsham (4 miles to the south) and Dorking (8 miles to the north) but with direct access onto the A24, Worthing to London road. The site is located within six miles of Crawley and Gatwick Airport.

For exact location use the What 3 Words link below: https://what3words.com/jumps.recoup.contemplate

# **Description**

This secure fenced yard in Kingsfold, forms part of the DW Nye Builders Yard Site.

The site has the following amenities.

- Gated entrance with perimeter palisade fencing
- Tarmac access road and yard area
- Close proximity to the A24.
- Excellent access for heavy vehicles
- Access between the hours of 7 am until 6 pm.

## **Site Areas**

The site will have the following approximate area once the fencing has been installed:

|            | Sq m     | Sq ft        |
|------------|----------|--------------|
| Yard Space | 1,845 m² | 19,861 Sq Ft |

## **Service Charge**

There maybe a contribution to the upkeep of the communal access road. Details on application.