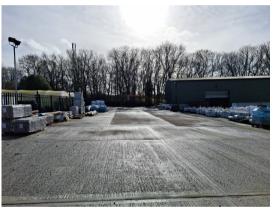

# **Description**

This secure fenced yard in Kingsfold, forms part of the DW Nye Builders Yard Site.

The site has the following amenities.

- Gated entrance with perimeter palisade fencing
- Tarmac access road and yard area
- Close proximity to the A24.
- Excellent access for heavy vehicles
- Access between the hours of 7 am until 6 pm.

## **Site Areas**

The site will have the following approximate area once the fencing has been installed:

|            | Sq m     | Sq ft        |
|------------|----------|--------------|
| Yard Space | 1,845 m² | 19,861 Sq Ft |