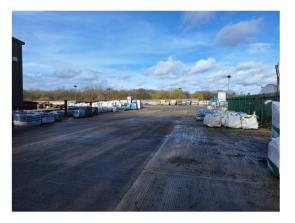

# **Description**

This secure fenced yard in Kingsfold, forms part of the DW Nye Builders Yard Site.

The site has the following amenities.

- Gated entrance with perimeter palisade fencing
- Tarmac access road and yard area
- Close proximity to the A24.
- Excellent access for heavy vehicles
- Access between the hours of 7 am until 6 pm.

## **Site Areas**

The site will have the following approximate area once the fencing has been installed:

|            | Sq m     | Sq ft        |
|------------|----------|--------------|
| Yard Space | 1,845 m² | 19,861 Sq Ft |