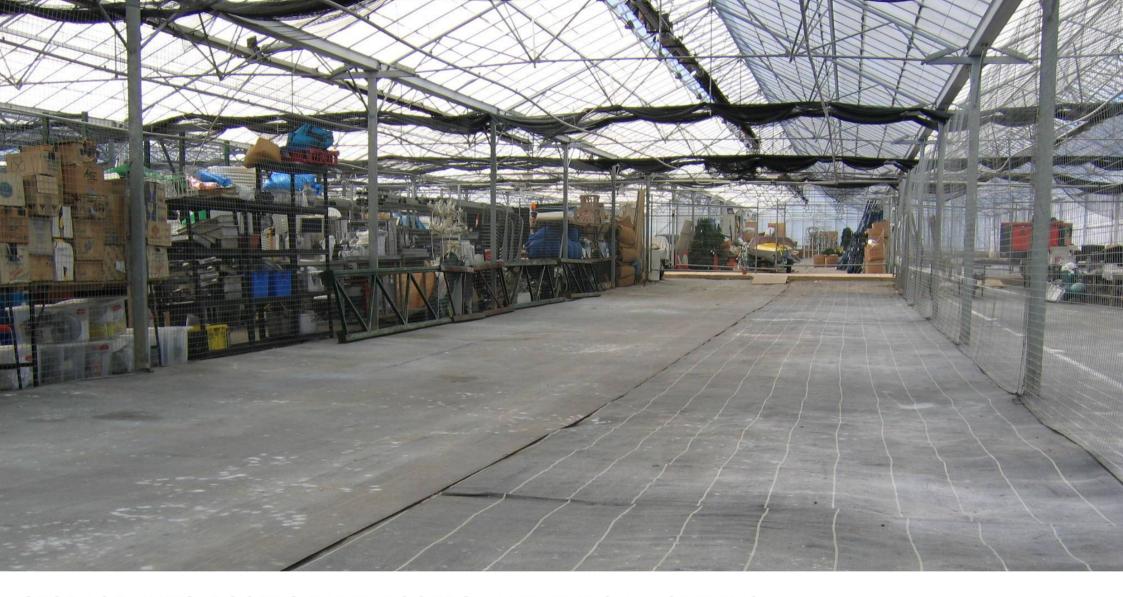

# **Description**

The units are in a clean and tidy converted Glasshouse. Units benefit from the following

- Woven mesh type floor
- Ventilation system
- Security lighting
- Metal security meshing between each unit.
- These units are to be let for storage only. No trading may take place from the site itself.
- CCTV monitored.

## **Accommodation**

Our client has advised us that the units have the following approximate gross internal floor area:

| Sq m   | Sq ft       |
|--------|-------------|
| 232 m² | 2,500 SQ FT |