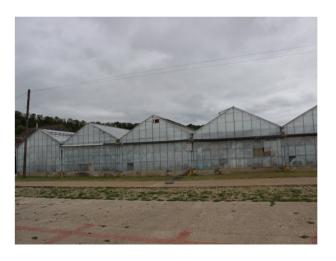

### Location

The units are by the main A24 in Findon and only 2 miles from the A27. They enjoy the benefit of being on a large private estate adjoining the landlord's house.

For exact location use the What 3 Words link below: <a href="https://what3words.com/dumps.ashes.scream">https://what3words.com/dumps.ashes.scream</a>

# **Description**

The units are in a clean and tidy converted Glasshouse. Units benefit from the following

- Woven mesh type floor
- Ventilation system
- Security lighting
- Metal security meshing between each unit.
- These units are to be let for storage only. No trading may take place from the site itself.
- CCTV monitored.