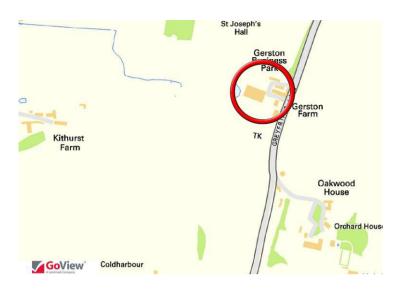

### Location

Gerston Business Park is located approximately half a mile south of Storrington town centre off Greyfriars Lane. The A283/A24 junction is located 2.5 miles north east of the property providing easy access to Horsham, Crawley, Gatwick and the motorway network beyond in addition to the south coast.