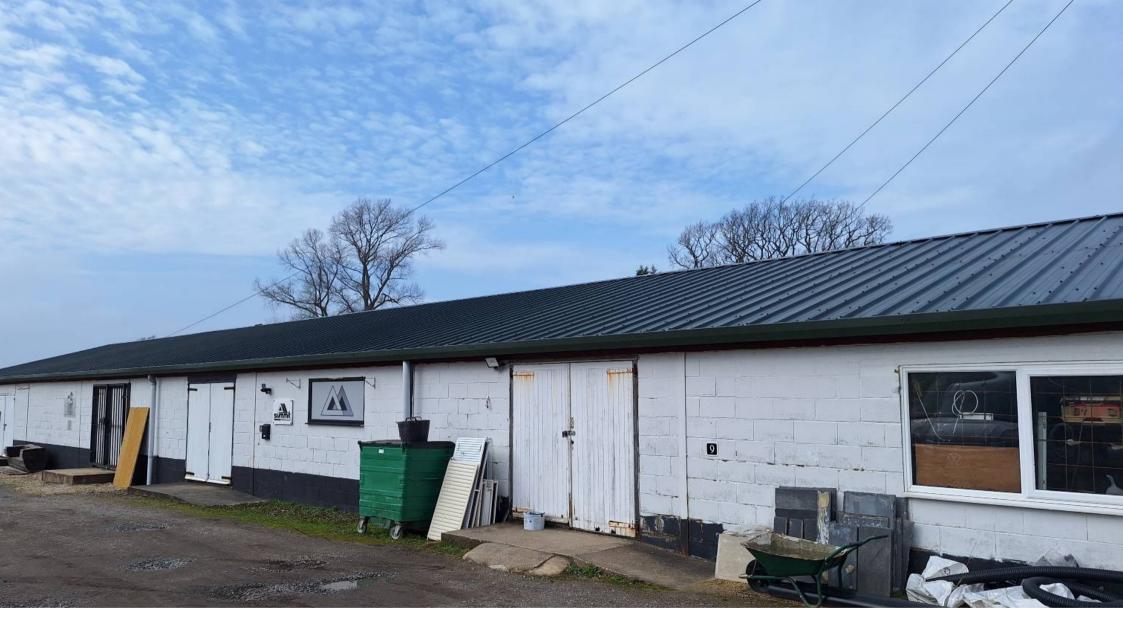

UNIT 9 SOUTHDOWN VIEW, GERSTON BUSINESS PARK, STORRINGTON WEST SUSSEX, RH20 4HE

- STORAGE/WORKSHOP UNIT TO LET
- 1,341 SQ FT (124.58 m<sup>2</sup>)
- ATTRACTIVE RURAL LOCATION

## **Description**

The premises comprise a mid terrace light industrial storage unit with pleasant southern views across the South Downs, along with ample car parking. The unit benefits from the following:

- Concrete floor
- Double door with ramped entrance.
- 3 phase electricity supply
- Kitchen and WC facilities
- Modern composite insulated roof.