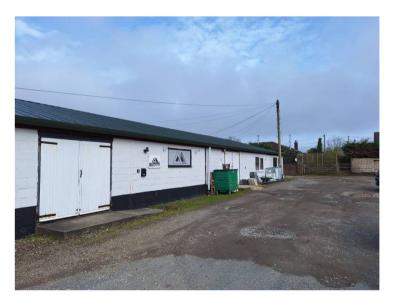

UNIT 9 SOUTHDOWN VIEW, GERSTON BUSINESS PARK, STORRINGTON WEST SUSSEX, RH20 4HE

- STORAGE/WORKSHOP UNIT TO LET
- 1,341 SQ FT (124.58 m<sup>2</sup>)
- ATTRACTIVE RURAL LOCATION

## **Description**

The premises comprise a mid terrace light industrial storage unit with pleasant southern views across the South Downs, along with ample car parking. The unit benefits from the following: