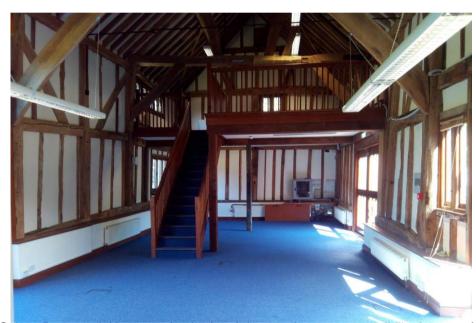

### **Description**

Set in a quiet, rural location, the site comprises a period timber framed barn, with adjoining former brick built stables that have been converted to offices. This self contained office building has the following features:

- High speed fibre broadband
- Newly carpeted
- Toilet facilities (male & female)
- New modern Lighting

- Large parking area
- Fitted kitchen
- Attractive wood beams

#### **Floor Areas**

We have measured the premise on a net internal floor area basis as follows:

|                     | Sq m                  | Sq ft       |
|---------------------|-----------------------|-------------|
| Ground floor office | 98.74 m <sup>2</sup>  | 1,063 sq ft |
| Kitchen             | 4.08 m <sup>2</sup>   | 44 sq ft    |
| Mezzanine           | 32.42 m <sup>2</sup>  | 349 sq ft   |
|                     | 135.24 m <sup>2</sup> | 1,456 sq ft |