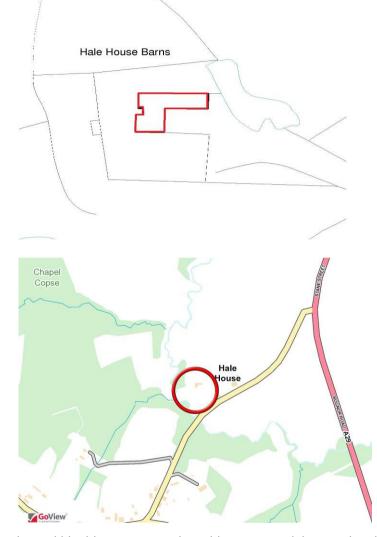

#### Location

The Old Stables lies just off the A29, approximately one mile to the South of Ockley. Ockley village is located near to the Surrey/ Sussex border with the nearby towns of Dorking and Cranleigh approximately 7 miles away.

Ockley has good road access with the A24 and A29 roads being nearby. Gatwick airport is approximately 20 miles and London approximately 31 miles.

The nearest train station is Ockley Station which offers services direct to London Victoria in just over an hour.