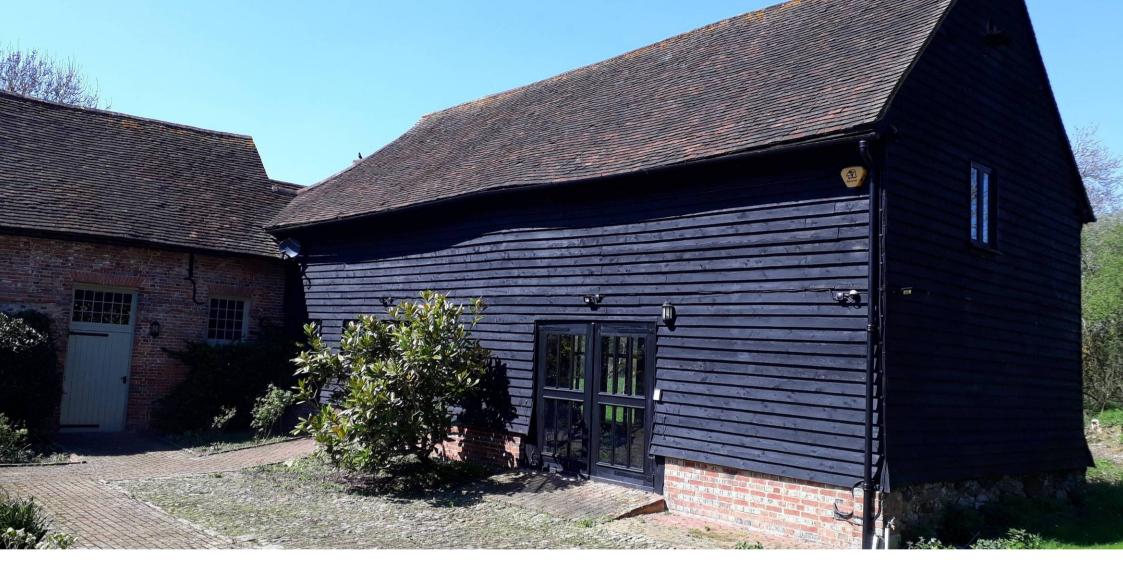

# OFFICE 3 & 4, THE OLD STABLES, OKEWOOD HILL, OCKLEY, SURREY, RH5 5NA

- RURAL BARN CONVERSION WITH LARGE PARKING AREA
- GROUND & 1<sup>ST</sup> FLOOR OFFICES TO RENT
- 1,456 SQ FT (135.24 m<sup>2</sup>)
- HIGH SPEED FIBRE BROADBAND

### **Description**

Set in a quiet, rural location, the site comprises a period timber framed barn, with adjoining former brick built stables that have been converted to offices. This self contained office building has the following features:

- High speed fibre broadband
- Newly carpeted
- Toilet facilities (male & female)
- New modern Lighting

- Large parking area
- Fitted kitchen
- Attractive wood beams