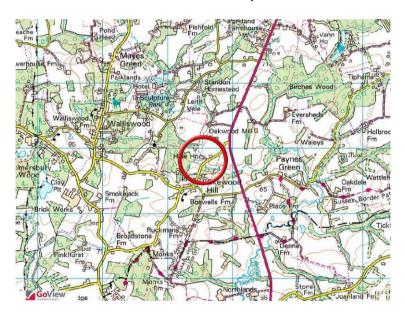

#### Location

The Old Stables lies just off the A29, approximately one mile to the South of Ockley. Ockley village is located near to the Surrey/ Sussex border with the nearby towns of Dorking and Cranleigh approximately 7 miles away.

Ockley has good road access with the A24 and A29 roads being nearby. Gatwick airport is approximately 20 miles and London approximately 31 miles.

The nearest train station is Ockley Station which offers services direct to London Victoria in just over an hour.