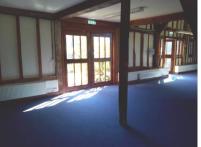

### **Description**

Set in a quiet, rural location, the site comprises a period timber framed barn, with adjoining former brick built stables that have been converted to offices. This self contained office building has the following features:

- High speed fibre broadband
- Newly carpeted
- Toilet facilities (male & female)
- New modern Lighting

- Large parking area
- Fitted kitchen
- Attractive wood beams

#### **Floor Areas**

We have measured the premise on a net internal floor area basis as follows:

|                     | Sq m                  | Sq ft       |
|---------------------|-----------------------|-------------|
| Ground floor office | 98.74 m <sup>2</sup>  | 1,063 sq ft |
| Kitchen             | 4.08 m <sup>2</sup>   | 44 sq ft    |
| Mezzanine           | 32.42 m <sup>2</sup>  | 349 sq ft   |
|                     | 135.24 m <sup>2</sup> | 1,456 sq ft |