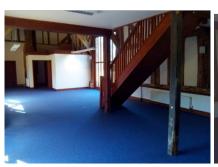

### **Description**

Set in a quiet, rural location, the site comprises a period timber framed barn, with adjoining former brick built stables that have been converted to offices. This self contained office building has the following features:

- High speed fibre broadband
- Newly carpeted
- Toilet facilities (male & female)
- New modern Lighting

- Large parking area
- Fitted kitchen
- Attractive wood beams

#### **Floor Areas**

We have measured the premise on a net internal floor area basis as follows:

|                     | Sq m                  | Sq ft       |
|---------------------|-----------------------|-------------|
| Ground floor office | 98.74 m <sup>2</sup>  | 1,063 sq ft |
| Kitchen             | 4.08 m <sup>2</sup>   | 44 sq ft    |
| Mezzanine           | 32.42 m <sup>2</sup>  | 349 sq ft   |
|                     | 135.24 m <sup>2</sup> | 1,456 sq ft |