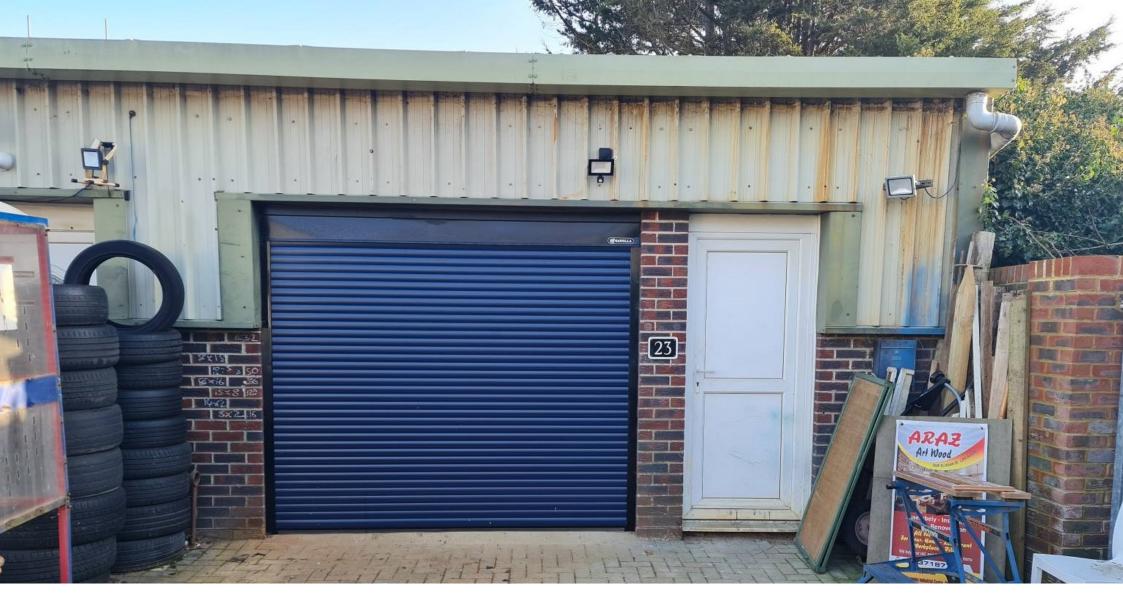

UNIT 23 SHOPWHYKE INDUSTRIAL CENTRE, SHOPWHYKE ROAD, CHICHESTER, WEST SUSSEX, **PO20 2GD** 

INDUSTRIAL / WAREHOUSE TO LET

- **EXCELLENT ACCESS TO A27**
- 414 SQ FT (38.49 m<sup>2</sup>)

Colyer Commercial

# **Description**

The unit benefits from a profiled steel roof and cladding to the front of the unit. The unit has the following amenities:

- New loading doors
- Forecourt parking for two vehicles.
- Ground floor toilet facilities.