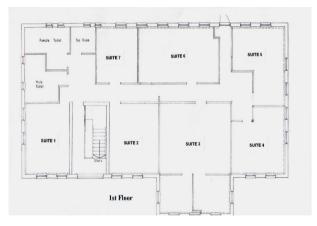

#### **Floor Areas**

We have measured the offices to have the approximate net internal floor areas:

| Floor                      | Sq m     | Sq ft     |
|----------------------------|----------|-----------|
| Suite 1 (1 <sup>sT</sup> ) | 17.77 m² | 191 sq ft |