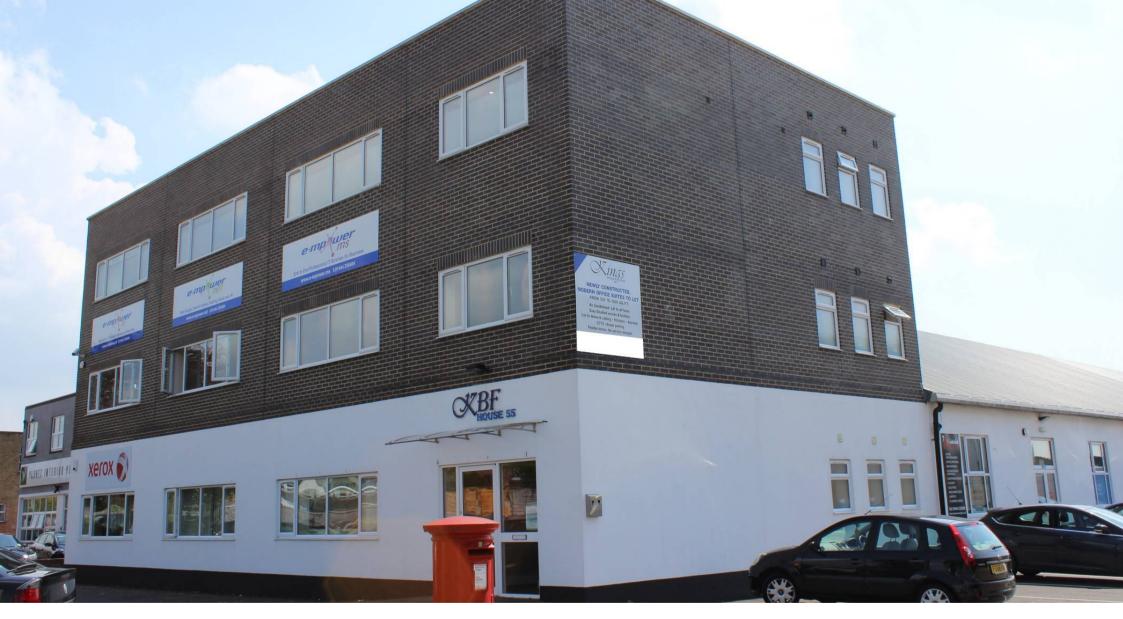

KBF HOUSE, 55 VICTORIA ROAD, BURGESS HILL, WEST SUSSEX, RH15 9LH

- GROUND FLOOR OFFICE SUITE TO LET
- ON FLEXIBLE TERMS
- FOUR PARKING SPACES
- 1,000 SQ FT

CONSULTANT SURVEYORS

### Location

The offices are located about one mile west of Burgess Hill town centre and about 5 minutes walk from Burgess Hill mainline railway station. Victoria Business Park is conveniently situated for access to both the town centre and to the national road network, with the M23 junction being located about 3 miles to the east.