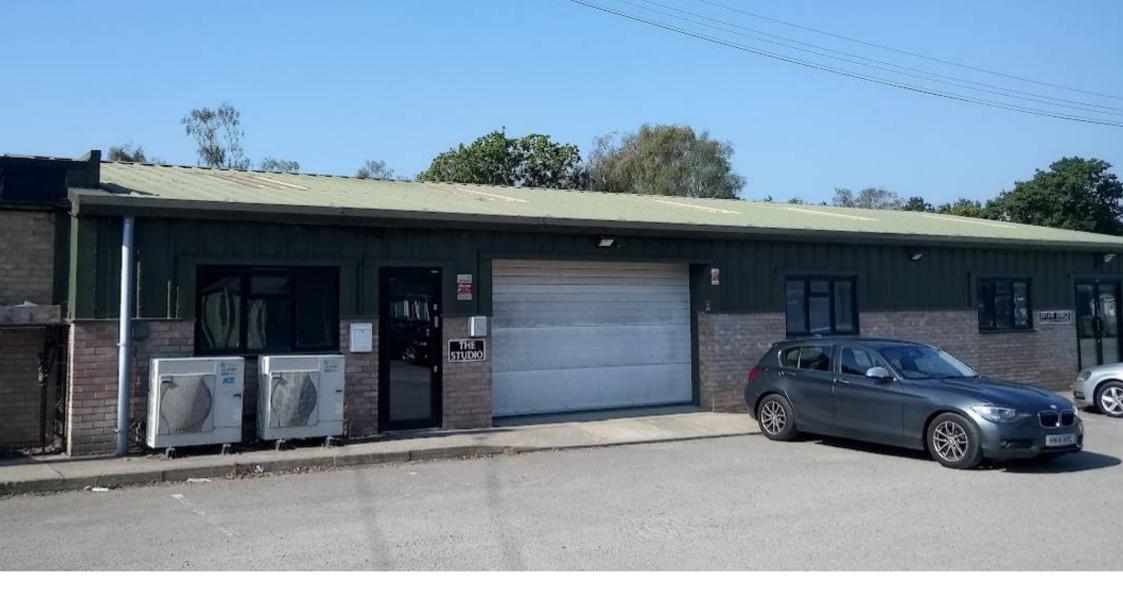

### **Description**

Howards Nursery is an established business location with a variety of uses including offices, retail, industrial and open storage facilities.

This modern unit was constructed in 2015 and has the following features:

- Electrically operated shutter loading doors. (4m width x 2.24m height).
- Black powder coated aluminium double glazing doors and windows
- Portal Framed building with steel cladding system
- Three phase power supply
- WC and kitchen facilities