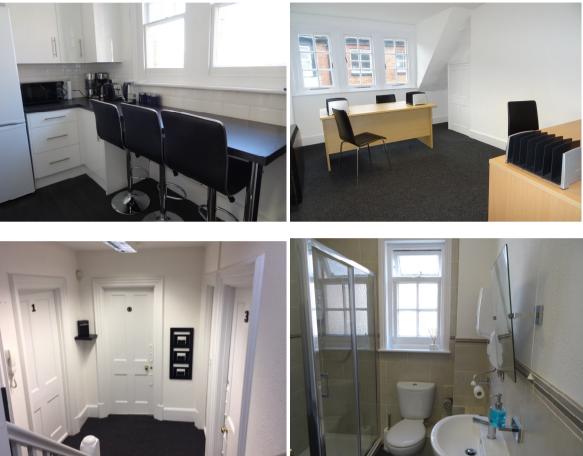

#### **Description**

The accommodation consists of two cellular offices at the second floor, above an Estate Agents in the centre of Horsham and benefit from a shared and fully fitted kitchen, male and female WC and shower room. The office suites are available, furnished for immediate occupation or offered unfurnished.