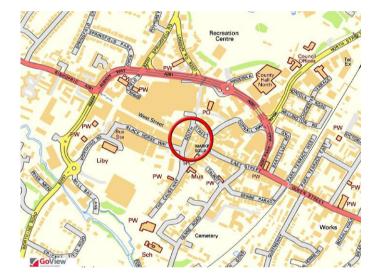

#### Location

The property is situated within Market Square, being a conservation area in the heart of Horsham town centre to the South of the Carfax and close to the town's prime shopping areas of Swan Walk and West Street. Traders within the immediate vicinity include, Timpson's, Truffles Bakery and Bill's Restaurant.