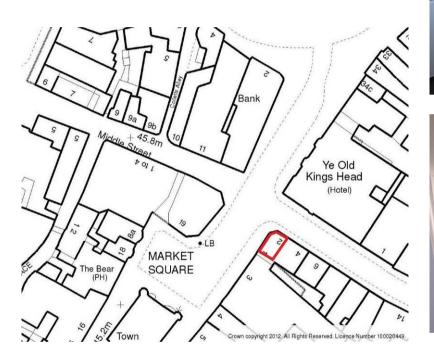

#### Location

The property is situated within Market Square, being a conservation area in the heart of Horsham town centre to the South of the Carfax and close to the town's prime shopping areas of Swan Walk and West Street. Traders within the immediate vicinity include, Timpson's, Truffles Bakery and Bill's Restaurant.