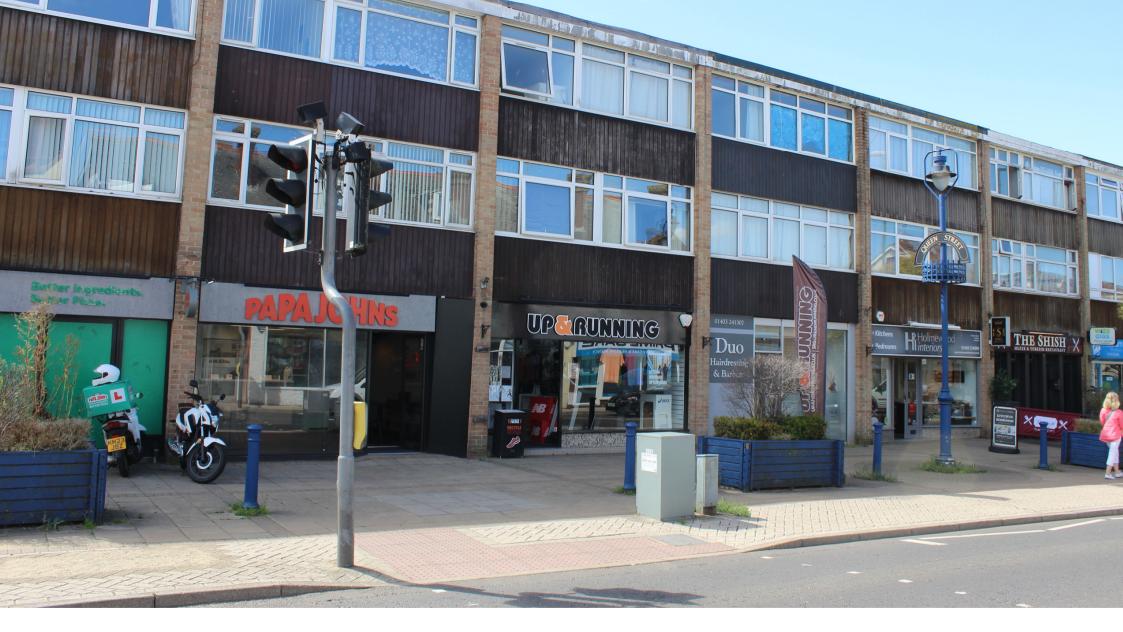

# 20 QUEEN STREET, HORSHAM, WEST SUSSEX, RH13 5AF

- SHOP TO LET IN BUSY LOCATION
- 711 SQ FT (66.07 m<sup>2</sup>)
- BUSY PROMINENT MAIN ROAD LOCATION

#### Location

The property is situated just to the east of the town centre on one of the principal arterial routes. The town centre, with its comprehensive shopping facilities, mainline railway station and car parks are all within a short walking distance.

There is a variety of independent and multiple traders located close by and the town centre is within a short walking distance.

## **Description**

The premises comprise a ground floor shop with partitioned rear store room. There are WC facilities and a kitchenette facilities. There is rear pedestrian access.