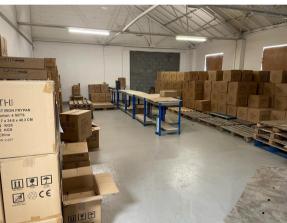

**Description** 

The property comprises an industrial unit with internal offices as follows:

- WC facilities
- Roller shutter door
- Convenient access to mainline station and motorway networks
- Parking for at least 5 vehicles and yard could be fenced to provide a secure yard.
- Air conditional Internal offices.