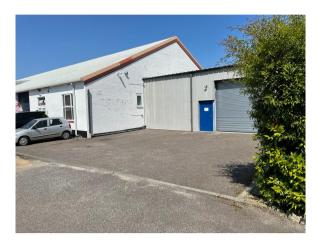

**Description** 

The property comprises an industrial unit with internal offices as follows:

- WC facilities
- Roller shutter door
- Convenient access to mainline station and motorway networks
- Parking for at least 5 vehicles and yard could be fenced to provide a secure yard.
- Air conditional Internal offices.