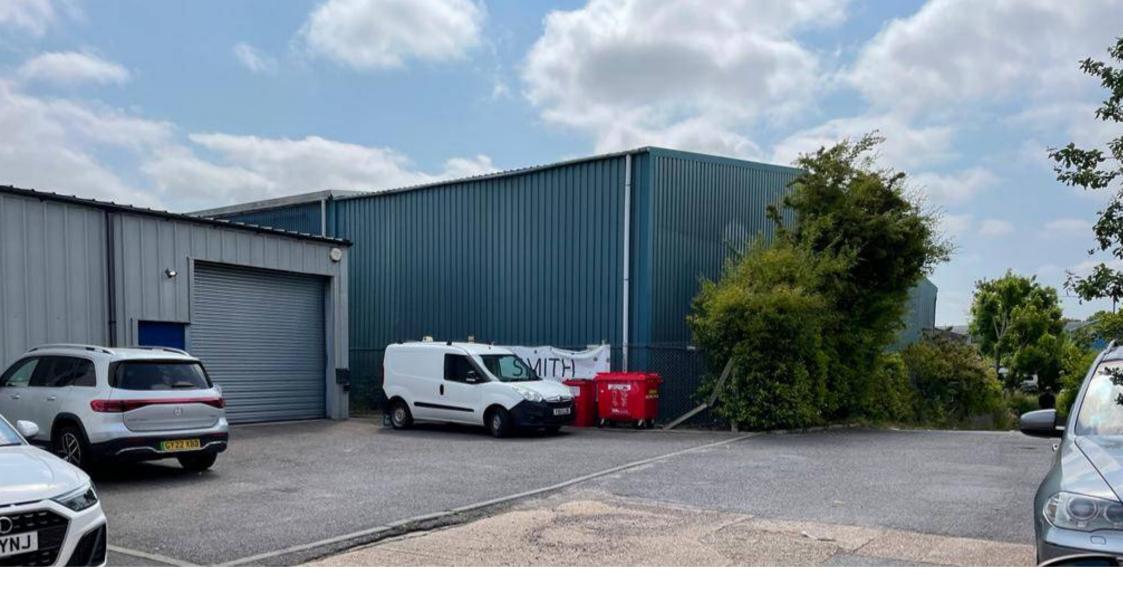

**Description** 

The property comprises an industrial unit with internal offices as follows:

- WC facilities
- Roller shutter door
- Convenient access to mainline station and motorway networks
- Parking for at least 5 vehicles and yard could be fenced to provide a secure yard.
- Air conditional Internal offices.