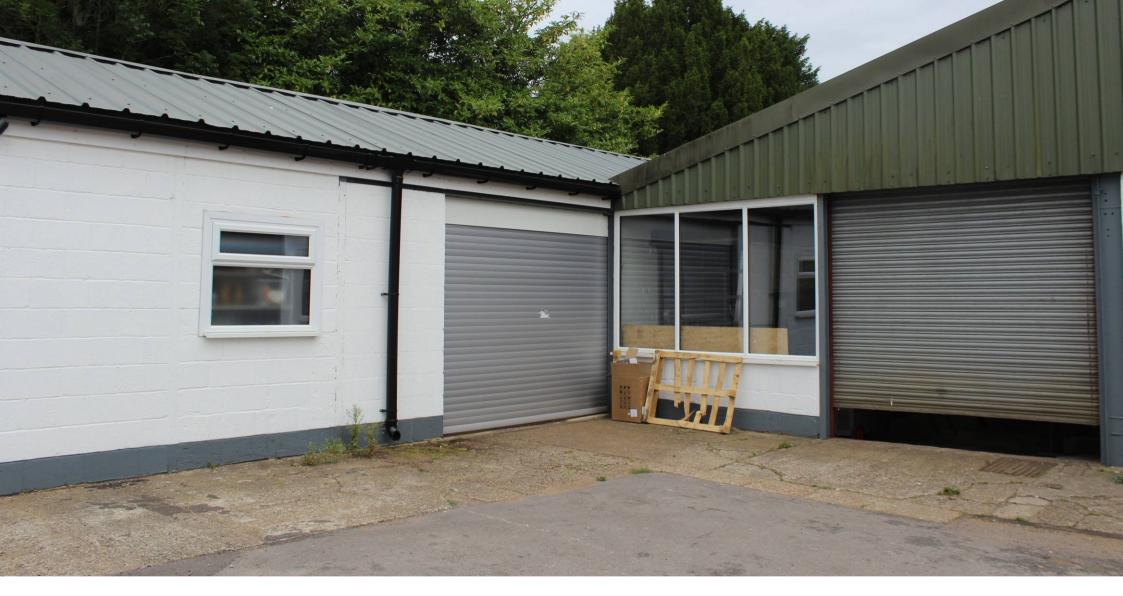

# **Description**

The property has recently being refurbished with the installation of a new profiled steel roof. The unit benefits from the following:

- Front Electrically operated shutter loading doors. (3m width x 2.65 m height).
- Rear sliding loading door (2.73m width x 2.39 m height).
- Forecourt parking for one vehicle.
  Another space could be made available.
- Small office
- Modern LED lighting
- Three phase power supply

## **Floor Areas**

The unit has the following approximate gross floor areas

|              | Sq m   | Sq ft       |
|--------------|--------|-------------|
| Ground floor | 169 m² | 1,819 sq ft |