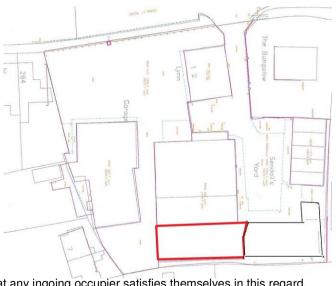

### Location

The property is situated on a small industrial estate just off the Crawley Road. The site is located close to the A264 which benefits from excellent access to the national motorway network via the M23 and M25.

For exact location use the What 3 Words link below: https://what3words.com/hooks.groups.before