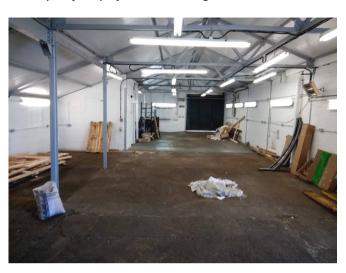

# **Description**

The property has recently being refurbished with the installation of a new profiled steel roof. The unit benefits from the following:

- Front Electrically operated shutter loading doors. (3m width x 2.65 m height).
- Rear sliding loading door (2.73m width x 2.39 m height).
- Forecourt parking for one vehicle.
  Another space could be made available.
- Small office
- Modern LED lighting
- Three phase power supply

## **Floor Areas**

The unit has the following approximate gross floor areas

|              | Sq m   | Sq ft       |
|--------------|--------|-------------|
| Ground floor | 169 m² | 1,819 sq ft |