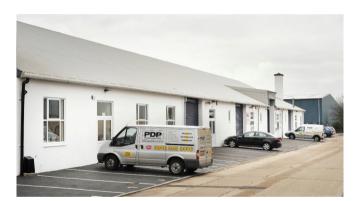

# **Description**

The property comprises an industrial unit with mezzanine floor and internal office with a large, secure yard.

- WC facilities
- Roller shutter door
- Convenient access to mainline station and motorway networks
- Parking for at least 3 vehicles.