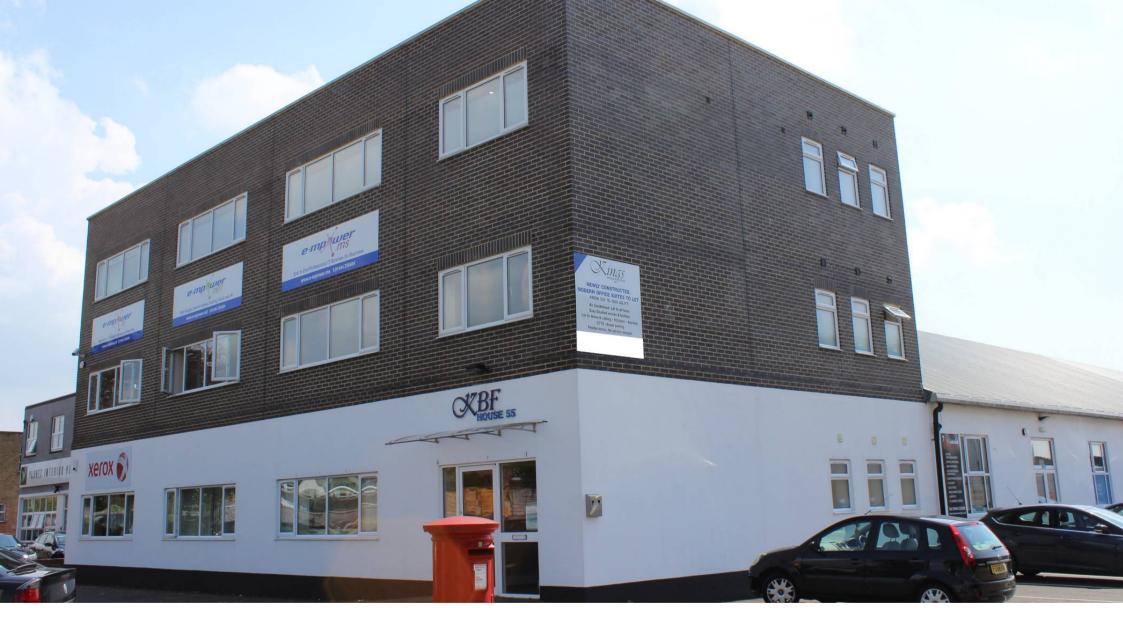

UNIT 3, KBF HOUSE, 55 VICTORIA ROAD, BURGESS HILL, WEST SUSSEX,
RH15 9LH
Colyer Commercial

• INDUSTRIAL UNIT TO LET WITH MEZZANINE

• 1,800 SQ FT

CONSULTANT SURVEYORS

# **Description**

The property comprises an industrial unit with mezzanine floor and internal office with a large, secure yard.

- WC facilities
- Roller shutter door
- Convenient access to mainline station and motorway networks
- Parking for at least 3 vehicles.