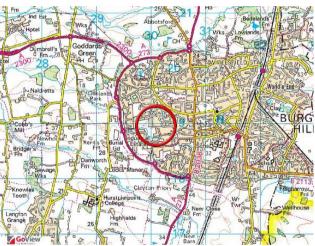

#### Location

The premises are located about one mile west of Burgess Hill town centre and about 5 minutes walk from Burgess Hill mainline railway station. Victoria Business Park is conveniently situated for access to both the town centre and to the national road network, with the M23 junction being located about 3 miles to the east.