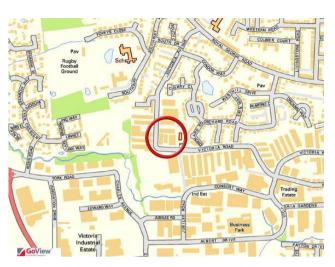

#### Location

The premises are located about one mile west of Burgess Hill town centre and about 5 minutes walk from Burgess Hill mainline railway station. Victoria Business Park is conveniently situated for access to both the town centre and to the national road network, with the M23 junction being located about 3 miles to the east.