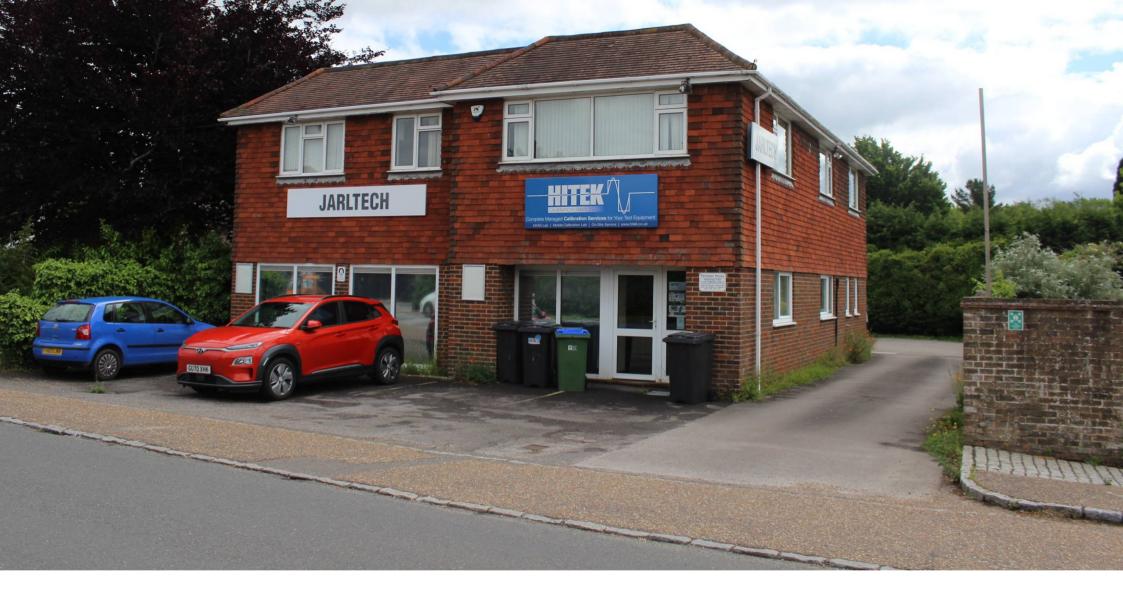

1<sup>ST</sup> FLOOR, PENMAEN HOUSE, LONDON ROAD, ASHINGTON, WEST SUSSEX, RH20 3JR

- DETACHED OFFICE BUILDING WITH PARKING
- FIRST FLOOR OFFICE SUITE TO LET
- 96 SQ M (1,034 SQ FT)

#### Location

Penmaen House is situated in the delightful village of Ashington. Ashington is located just off the A24 Horsham to Worthing road approximately 10 miles south of Horsham, 4 miles north east of Storrington and 9 miles from Pulborough.

# **Description**

The premises comprise first floor office accommodation that's accessed from the rear of the property. The office benefits from open plan offices to the front with a board room and several cellular offices to the rear.