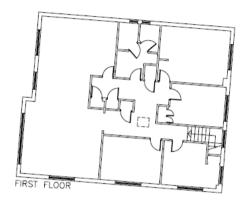

# **Description**

The premises comprise first floor office accommodation that's accessed from the rear of the property. The office benefits from open plan offices to the front with a board room and several cellular offices to the rear.

#### **Accommodation**

The premises have the following approximate net internal floor areas:

| Floor               | Sq m  | Sq ft       |
|---------------------|-------|-------------|
| First floor offices | 96 m² | 1,034 sq ft |