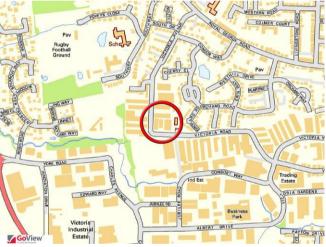

#### Location

The offices are located about one mile west of Burgess Hill town centre and about 5 minutes walk from Burgess Hill mainline railway station. Victoria Business Park is conveniently situated for access to both the town centre and to the national road network, with the M23 junction being located about 3 miles to the east.