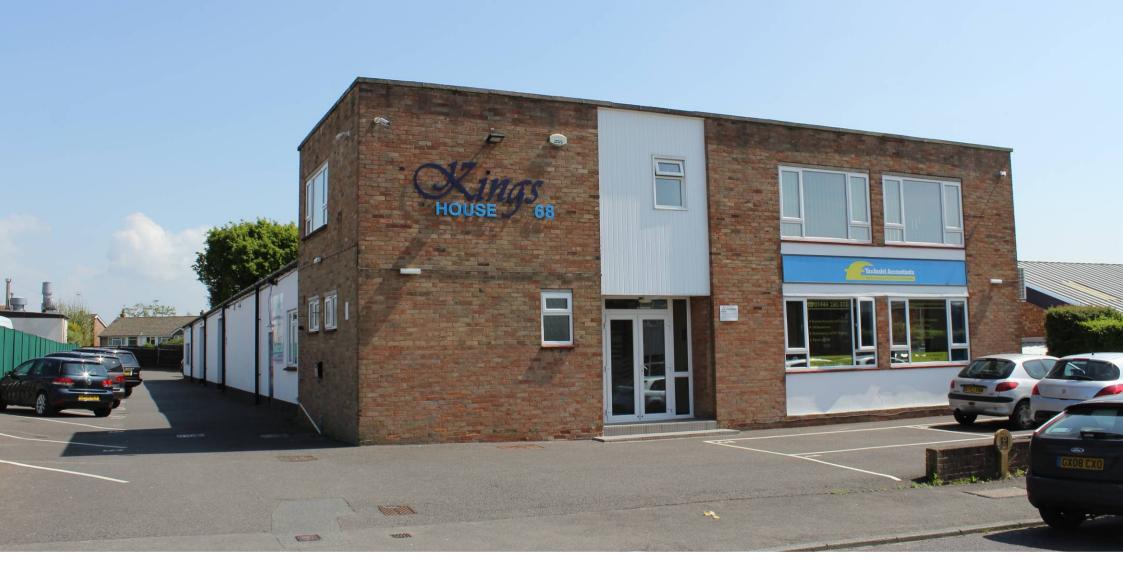

# KINGS HOUSE, 68 VICTORIA ROAD, BURGESS HILL, WEST SUSSEX, RH15 9LH

- A TWO STOREY MODERN OFFICE BUILDING
- GROUND FLOOR OFFICE SUITE TO LET
- 500 SQ FT

# **Description**

A two storey office building with the following amenities:

- Kitchen & WC facilities
- Suspended ceiling with Cat 2 lighting
- Ample car parking
- Convenient access to mainline station and motorway networks