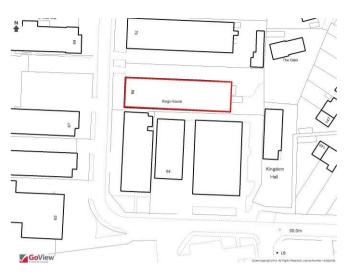

# KINGS HOUSE, 68 VICTORIA ROAD, BURGESS HILL, WEST SUSSEX, RH15 9LH

- A TWO STOREY MODERN OFFICE BUILDING
- GROUND FLOOR OFFICE SUITE TO LET
- 500 SQ FT

# **Description**

A two storey office building with the following amenities:

- Kitchen & WC facilities
- Suspended ceiling with Cat 2 lighting
- Ample car parking
- Convenient access to mainline station and motorway networks