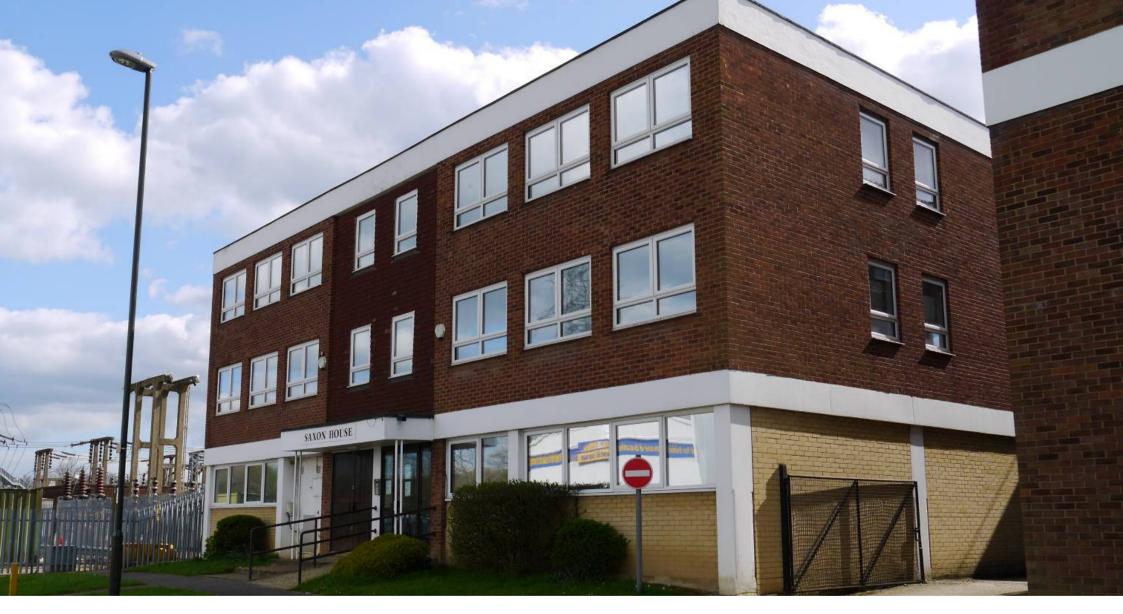

SAXON HOUSE, STEPHENSON WAY, CRAWLEY, WEST SUSSEX, RH10 1TN

- GROUND & 2<sup>ND</sup> FLOOR OFFICE SUITES TO LET
- 1,352 SQ FT 1,683 SQ FT
- WITH PARKING AND ON FLEXIBLE TERMS

# SAXON HOUSE, STEPHENSON WAY, CRAWLEY, WEST SUSSEX, RH10 1TN

## **Description**

Office space is available immediately in Saxon House - a detached, redecorated three storey office building on the popular Stephenson Way Estate, Crawley.

Featuring a ground floor reception area and parking to the rear.