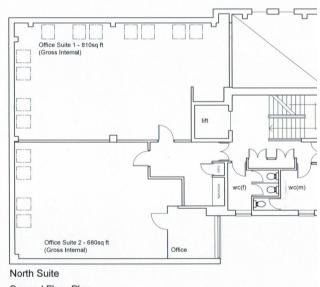

## Floor areas

The office has the following approximate net internal floor area as follows:

| Second Floor           | Sq m   | Sq ft       |
|------------------------|--------|-------------|
| North Suite (Existing) | 151 m² | 1,623 Sq Ft |

Our clients may consider sub dividing the office into two suites of approximately 680 Sq Ft and 810 Sq Ft.

## **Proposed Floor Plan**

Second Floor Plan