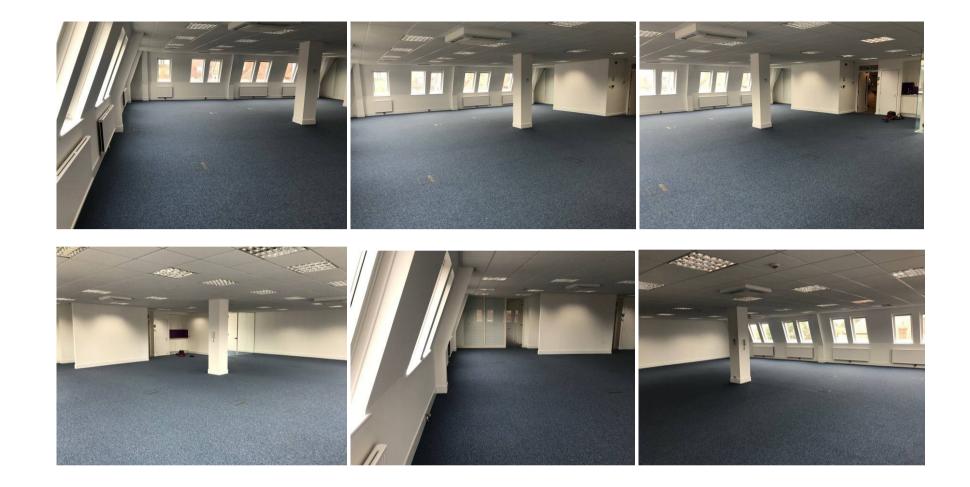

## Description

Modern second floor open plan office suites accessed off Cyprus Road benefitting from the following amenities/features:

- Suspended ceiling with modern Cat II recessed lighting.
- New UPVC double glazing with Velux blinds
- Air Conditioning
- Gas fired central heating
- Fully carpeted
- WCs in common areas
- 6-person passenger lift