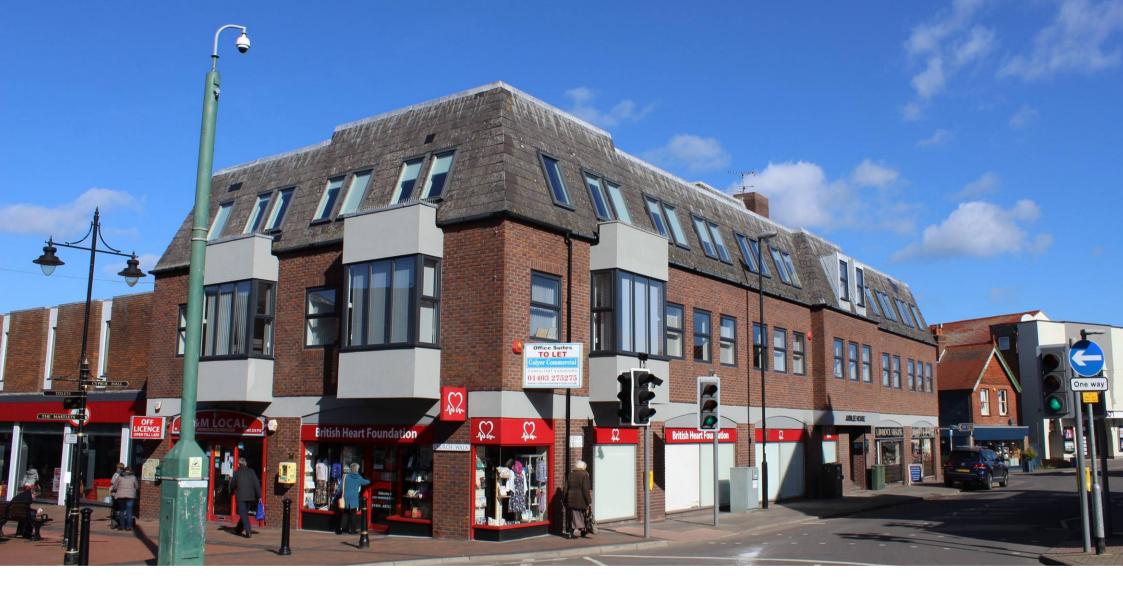

2<sup>nd</sup> FLOOR, JUBILEE HOUSE, 56-58 CYPRUS ROAD, BURGESS HILL, WEST SUSSEX, RH15 9AS

- MODERN SECOND FLOOR OFFICE SUITES TO LET
- **PROMINENT TOWN CENTRE POSITION**
- 1,623 SQ FT (151 SQ M)

CONSULTANT SURVEYORS

The subject property is prominently situated at the junction of Church Walk and Cyprus Road within Burgess Hill's prime retail and professional area.