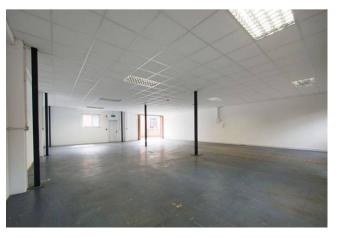

# **Description**

The property comprises a modern two storey office building with a factory unit to the rear, built to a high standard.

The building benefits from:

- Air Conditioning
- Suspended ceilings with Cat 2 lighting
- Network cabling
- Open plan arrangements
- Car parking for two vehicles with each suite
- Mainline station and the motorway networks close by.

# Accommodation

We have been advised by our client that the offices have the following floor areas:

| Unit        | Sq m  | Sq ft |
|-------------|-------|-------|
| Unit C (GF) | 88.25 | 950   |