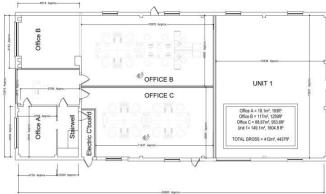

# Accommodation

We have been advised by our client that the offices have the following floor areas:

| Unit        | Sq m  | Sq ft |
|-------------|-------|-------|
| Unit C (GF) | 88.25 | 950   |

## Legal Costs

Each party to be responsible for their own legal costs.

**First floor plan** 

OFFICE D

5)

OFFICE G

# Contract of the second of the

63

OFFICE F

4.9

OFFICE E

Colyer Commercial has not checked and do not take any responsibility for any of the services within this property and would recommend that any ingoing occupier satisfies themselves in this regard. These particulars and the descriptions and measurements contained herein do not form part of any contract and whilst every effort has been made to ensure accuracy, this cannot be guaranteed. All figures quoted are exclusive of VAT if applicable.