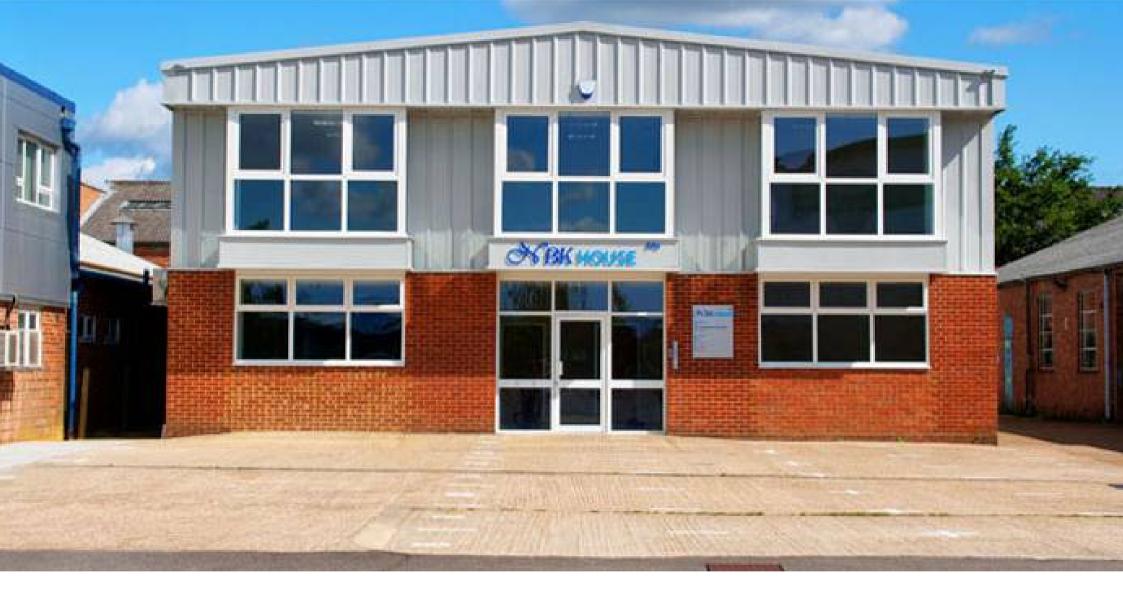

NBK HOUSE, 64A VICTORIA ROAD, BURGESS HILL, WEST SUSSEX, RH15 9LH

- MODERN GROUND FLOOR OFFICE SUITE TO LET
- 950 SQ FT SQ FT
- TWO PARKING SPACES

CONSULTANT SURVEYORS

# **Description**

The property comprises a modern two storey office building with a factory unit to the rear, built to a high standard.

The building benefits from:

- Air Conditioning
- Suspended ceilings with Cat 2 lighting
- Network cabling
- Open plan arrangements
- Car parking for two vehicles with each suite
- Mainline station and the motorway networks close by.