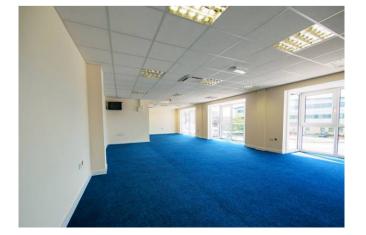

# **Description**

The property comprises a modern two storey office building with a factory unit to the rear, built to a high standard.

The building benefits from:

- Air Conditioning
- Suspended ceilings with Cat 2 lighting
- Network cabling
- Open plan arrangements
- Car parking for two vehicles with each suite
- Mainline station and the motorway networks close by.

# Accommodation

We have been advised by our client that the offices have the following floor areas:

| Unit        | Sq m  | Sq ft |
|-------------|-------|-------|
| Unit C (GF) | 88.25 | 950   |