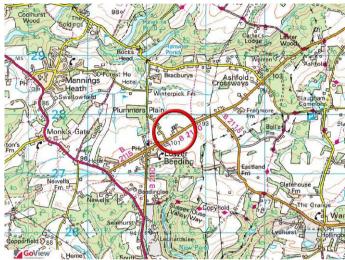

### Location

Howards Nursery is located on the B2115 Handcross Road. The site is located approximately 4.4 miles south east of Horsham and 2.8 miles from Handcross and the M23.