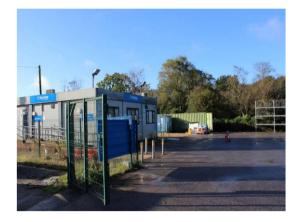

FORMER KEYLINE SITE, HOWARDS NURSERY, HANDCROSS ROAD, LOWER BEEDING, WEST SUSSEX, RH13 6NX

- SECURE FENCED AND GATED CONCRETE YARD TO LET
- MODULAR OFFICE BUILDING WITH WC FACILITIES 1,008 SQ FT
- 0.348 HECTARES (0.86 ACRES)
- GOOD ROAD COMMUNICATIONS TO M23/M25 & GATWICK AIRPORT

## **Description**

Howards Nursery is an established business location with a variety of uses including offices, retail, industrial and open storage facilities.

This secure yard benefits from the following:

- Securely fenced perimeter.
- Large double gates providing access to the site
- Close proximity to the A23/M25
- Excellent HGV lorry access.
- Modular office accommodation with toilet facilities.