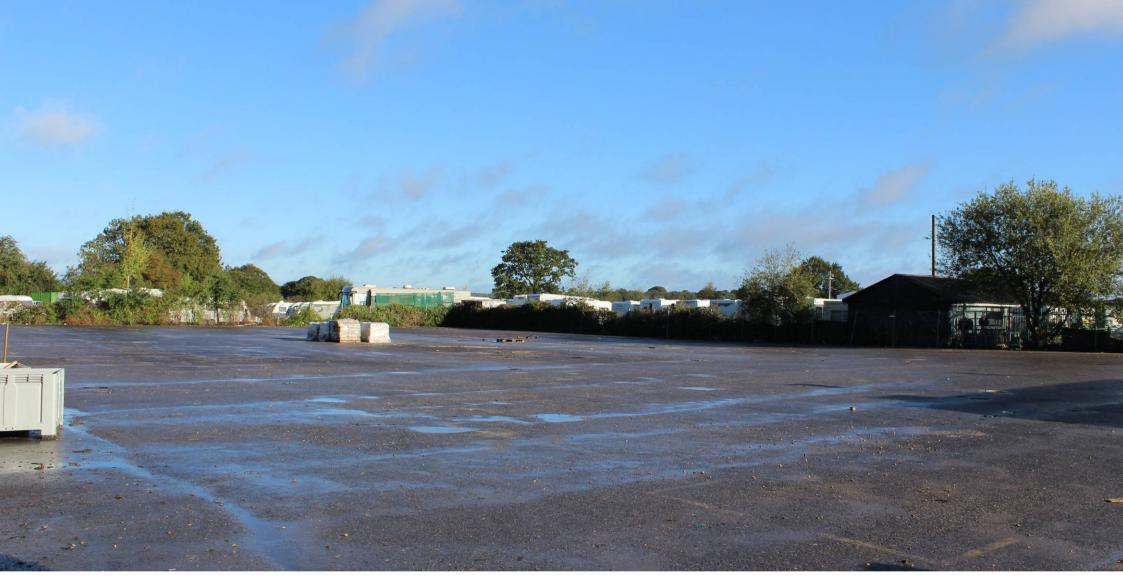

FORMER KEYLINE SITE, HOWARDS NURSERY, HANDCROSS ROAD, LOWER BEEDING, WEST SUSSEX, RH13 6NX

- SECURE FENCED AND GATED CONCRETE YARD TO LET
- MODULAR OFFICE BUILDING WITH WC FACILITIES 1,008 SQ FT
- 0.348 HECTARES (0.86 ACRES)
- GOOD ROAD COMMUNICATIONS TO M23/M25 & GATWICK AIRPORT

## **Description**

Howards Nursery is an established business location with a variety of uses including offices, retail, industrial and open storage facilities.

This secure yard benefits from the following:

- Securely fenced perimeter.
- Large double gates providing access to the site
- Close proximity to the A23/M25
- Excellent HGV lorry access.
- Modular office accommodation with toilet facilities.