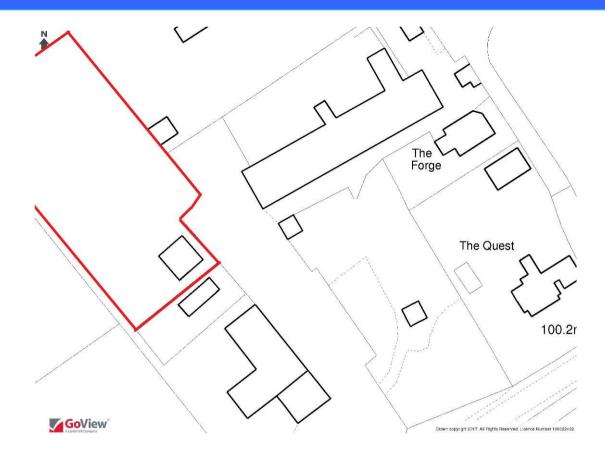

## **Site Area**

We understand the site is approximately 0.86 acres (37,506 Sq Ft).