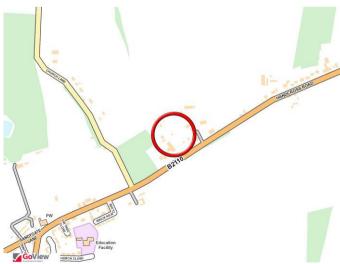

### Location

Howards Nursery is located on the B2115 Handcross Road. The site is located approximately 4.4 miles south east of Horsham and 2.8 miles from Handcross and the M23.