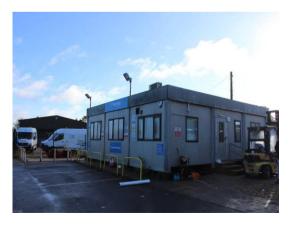

- Securely fenced perimeter.
- Large double gates providing access to the site
- Close proximity to the A23/M25
- Excellent HGV lorry access.
- Modular office accommodation with toilet facilities.

## **Floor Areas**

The portacabin has the following approximate gross internal floor area:

|       | Sq m                 | Sq ft       |
|-------|----------------------|-------------|
| Total | 93.73 m <sup>2</sup> | 1,008 Sq Ft |