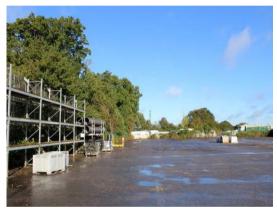

## **Description**

Howards Nursery is an established business location with a variety of uses including offices, retail, industrial and open storage facilities.

This secure yard benefits from the following:

- Securely fenced perimeter.
- Large double gates providing access to the site
- Close proximity to the A23/M25
- Excellent HGV lorry access.
- Modular office accommodation with toilet facilities.