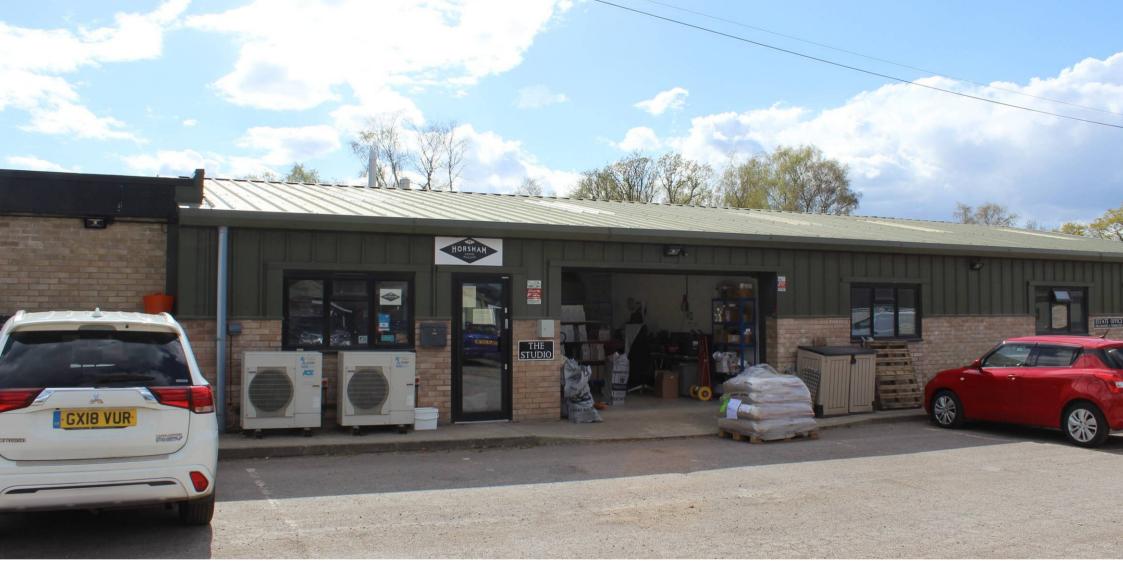

### **Description**

Howards Nursery is an established business location with a variety of uses including offices, retail, industrial and open storage facilities.

This modern unit was constructed in 2015 and has the following features:

- Electrically operated shutter loading doors. (4m width x 2.24m height).
- Black powder coated aluminium double glazing doors and windows
- Portal Framed building with steel cladding system
- Three phase power supply
- WC and kitchen facilities