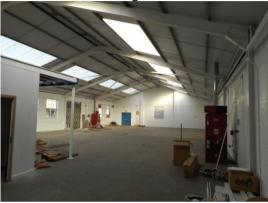

# **Description**

The property consists of a brick built factory with first floor offices and ground floor front trade counter/reception. The building has been totally refurbished with:

- New Steel Profile Factory Roof (2016)
- New First Floor Office Roof (2016)
- New Double Glazed Windows (2016)
- New Electrical Wiring and Lighting (2016)
- New Roller Shutter Door (2016)
- Re-decorated throughout (2016)

#### **Floor Areas**

|                                           | Sq m      | Sq ft       |
|-------------------------------------------|-----------|-------------|
| Ground Floor<br>Factory/ Trade<br>Counter | 539 m²    | 5,803 sq ft |
| First floor Offices                       | 84.82 m²  | 913 sq ft   |
| Total                                     | 623.93 m² | 6,716 sq ft |