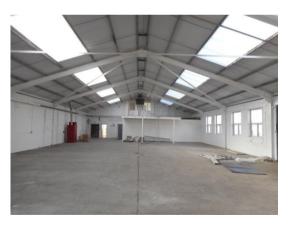

# **Description**

The property consists of a brick built factory with first floor offices and ground floor front trade counter/reception. The building has been totally refurbished with:

- New Steel Profile Factory Roof (2016)
- New First Floor Office Roof (2016)
- New Double Glazed Windows (2016)
- New Electrical Wiring and Lighting (2016)
- New Roller Shutter Door (2016)
- Re-decorated throughout (2016)

#### **Floor Areas**

|                                           | Sq m      | Sq ft       |
|-------------------------------------------|-----------|-------------|
| Ground Floor<br>Factory/ Trade<br>Counter | 539 m²    | 5,803 sq ft |
| First floor Offices                       | 84.82 m²  | 913 sq ft   |
| Total                                     | 623.93 m² | 6,716 sq ft |