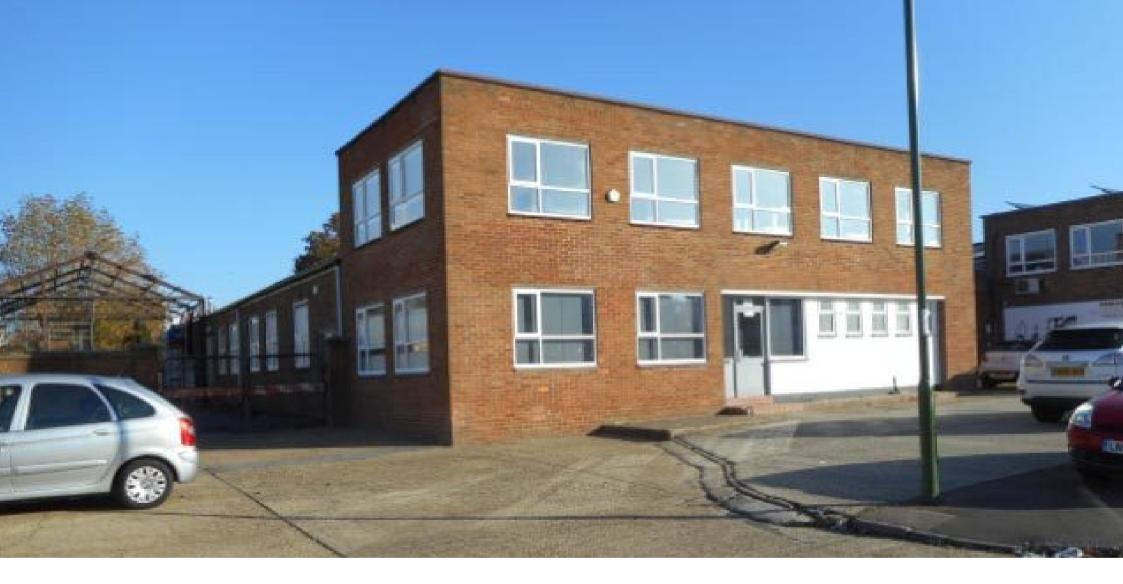

# UNIT B, FOUNDRY CLOSE, HORSHAM, WEST SUSSEX, RH13 5QD

- FACTORY & OFFICES WITH ENCLOSED YARD
- TO BE LET ON A NEW LEASE
- 6,716 sq ft (623.93 sq m)

CONSULTANT SURVEYORS

#### Location

The property is situated approximately 1 mile to the east of Horsham Town Centre and Network Rail Station. The M23 is approximately 6 miles and Crawley 7 miles.

# **Description**

The property consists of a brick built factory with first floor offices and ground floor front trade counter/reception. The building has been totally refurbished with:

- New Steel Profile Factory Roof (2016)
- New First Floor Office Roof (2016)
- New Double Glazed Windows (2016)
- New Electrical Wiring and Lighting (2016)
- New Roller Shutter Door (2016)
- Re-decorated throughout (2016)