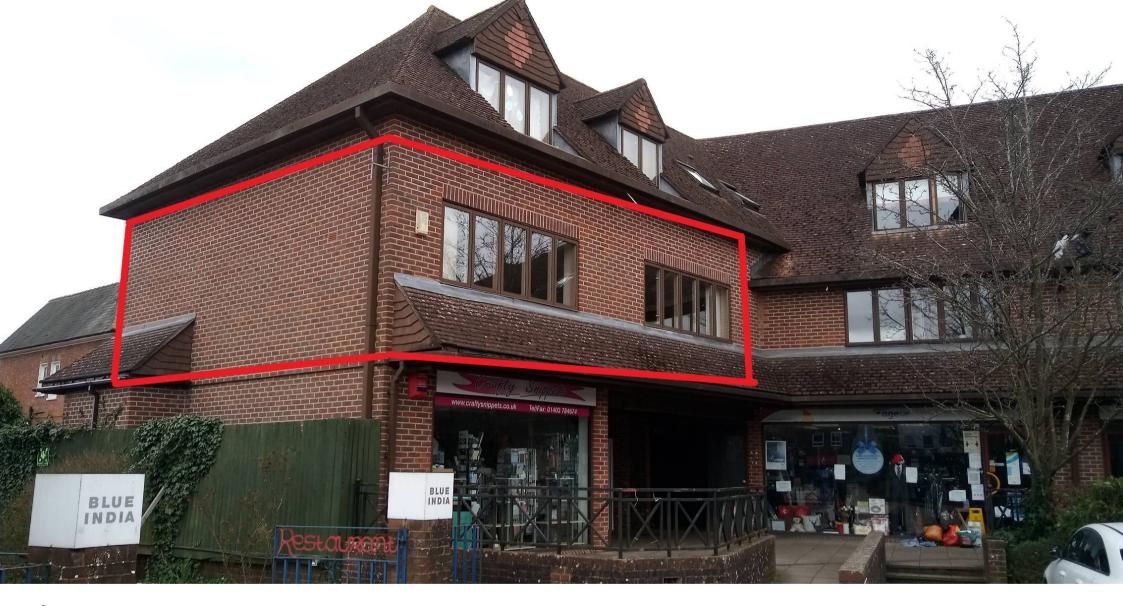

## Location

The premises are situated within the Jenger's Mead shopping precinct in Billingshurst, a popular West Sussex town located on the A29 approximately 8 miles south-west of Horsham town centre. Notable occupiers within Billingshurst include Sainsbury's Local, Lloyds Pharmacy, Truffles Bakery, McColls, Lloyds TSB plus a host of local retailers and restaurateurs.

## **Description**

The premises comprise an open plan office suite with separate toilet facilities and a meeting room. The suite will be offered with new carpets to suite a potential occupier.