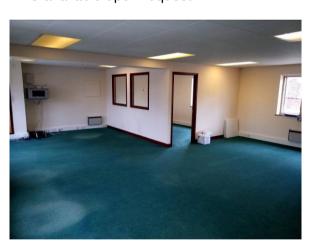

## **Description**

The premises comprise an open plan office suite with separate toilet facilities and a meeting room. The suite will be offered with new carpets to suite a potential occupier.

### **Accommodation**

The premises have the following approximate net internal floor areas:

| First Floor      | Sq m                 | Sq ft     |
|------------------|----------------------|-----------|
| Office Suite     | 53.23 m <sup>2</sup> | 573 sq ft |
| Meeting Room     | 11.53 m <sup>2</sup> | 124 sq ft |
| Total Floor Area | 64.76 m <sup>2</sup> | 697 sq ft |