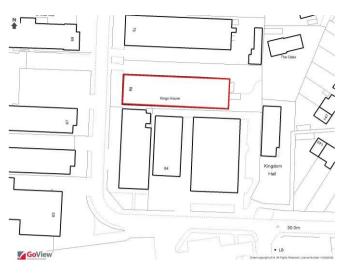

# KINGS HOUSE, 68 VICTORIA ROAD, BURGESS HILL, WEST SUSSEX, RH15 9LH

- A TWO STOREY MODERN OFFICE BUILDING
- GROUND FLOOR OFFICE SUITES TO LET
- FROM 200 500 SQ FT
- AMPLE PARKING

# **Description**

A two storey office building with the following amenities:

- Kitchen & WC facilities
- Suspended ceiling with Cat 2 lighting
- Ample car parking
- Convenient access to mainline station and motorway networks