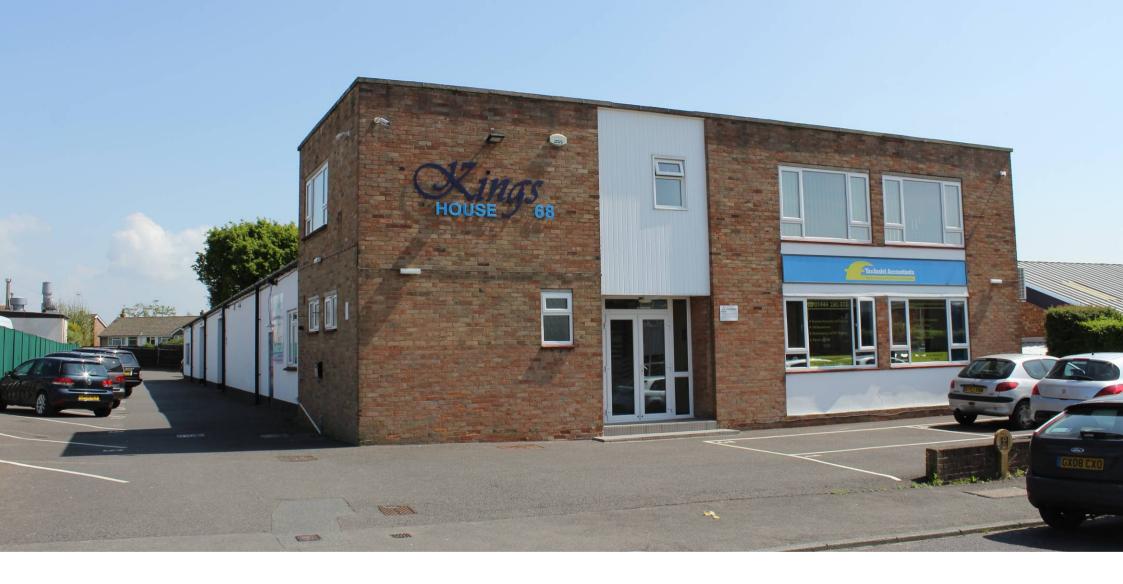

# KINGS HOUSE, 68 VICTORIA ROAD, BURGESS HILL, WEST SUSSEX, RH15 9LH

- A TWO STOREY MODERN OFFICE BUILDING
- GROUND FLOOR OFFICE SUITES TO LET
- FROM 200 500 SQ FT
- AMPLE PARKING

# **Description**

A two storey office building with the following amenities:

- Kitchen & WC facilities
- Suspended ceiling with Cat 2 lighting
- Ample car parking
- Convenient access to mainline station and motorway networks