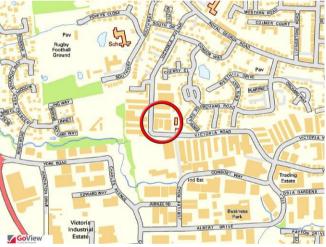

## Location

The offices are located about one mile west of Burgess Hill town centre and about 5 minutes walk from Burgess Hill mainline railway station. Victoria Business Park is conveniently situated for access to both the town centre and to the national road network, with the M23 junction being located about 3 miles to the east.