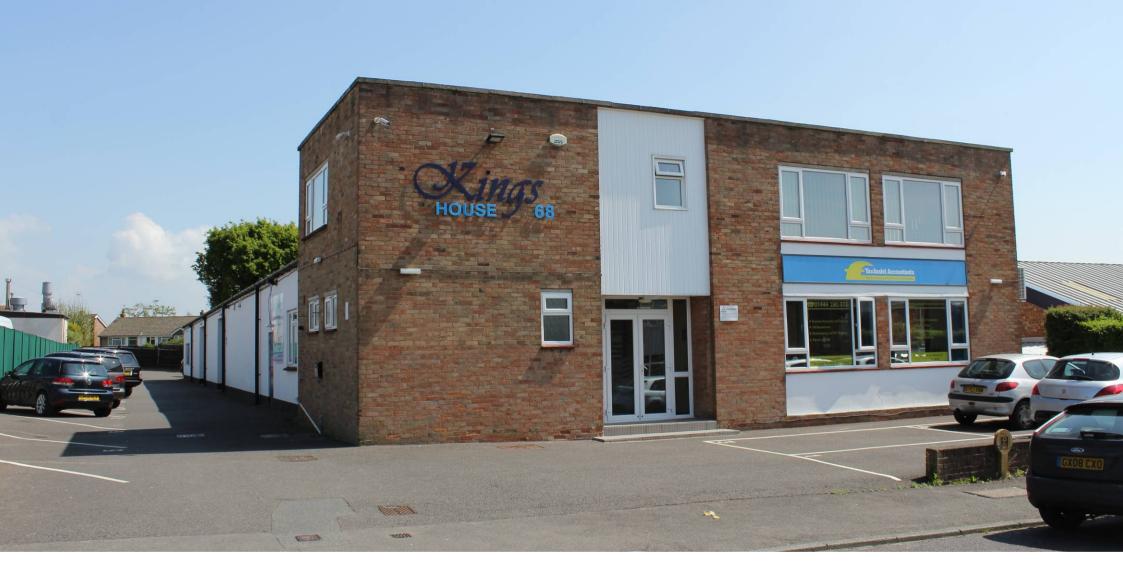

KINGS HOUSE, 68 VICTORIA ROAD, BURGESS HILL, WEST SUSSEX, RH15 9LH

- A TWO STOREY MODERN OFFICE BUILDING
- GROUND FLOOR OFFICE SUITES TO LET- FROM 500 SQ FT
- AMPLE PARKING

## **Description**

A two storey office building with the following amenities:

- Kitchen & WC facilities
- Suspended ceiling with Cat 2 lighting
- Ample car parking
- Convenient access to mainline station and motorway networks