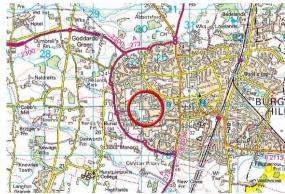

### Location

The offices are located about one mile west of Burgess Hill town centre and about 5 minutes walk from Burgess Hill mainline railway station. Victoria Business Park is conveniently situated for access to both the town centre and to the national road network, with the M23 junction being located about 3 miles to the east.