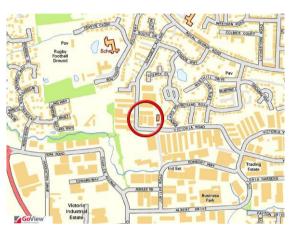

### Location

The offices are located about one mile west of Burgess Hill town centre and about 5 minutes walk from Burgess Hill mainline railway station. Victoria Business Park is conveniently situated for access to both the town centre and to the national road network, with the M23 junction being located about 3 miles to the east.