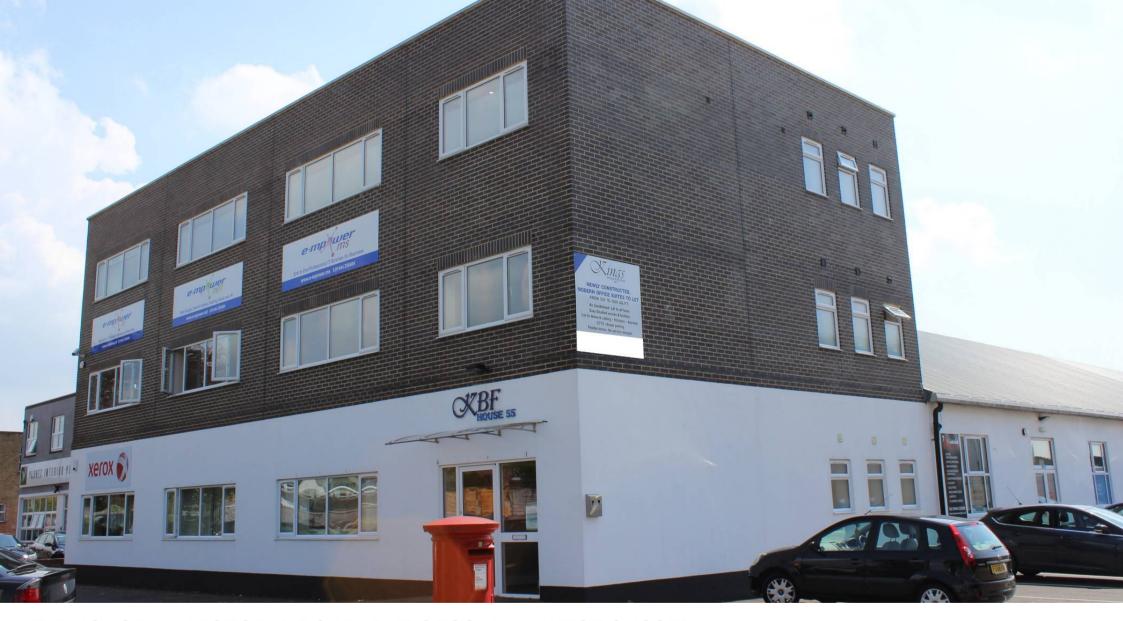

KBF HOUSE, 55 VICTORIA ROAD, BURGESS HILL, WEST SUSSEX, RH15 9LH

- OFFICE SUITES C & E TO LET ON FLEXIBLE TERMS
- AMPLE PARKING
- GROUND FLOOR SUITES 500 SQ FT TO 1,000 SQ FT

# **Description**

The property comprises 13 office suites in a modern three storey building with 7 factory units to the rear. The offices have been built to a high standard with the following amenities:

- Kitchen & WC facilities
- Air Conditioning
- Suspended ceiling with Cat 2 lighting
- Network cabling
- Lift
- Ample car parking
- Convenient access to mainline station and motorway networks