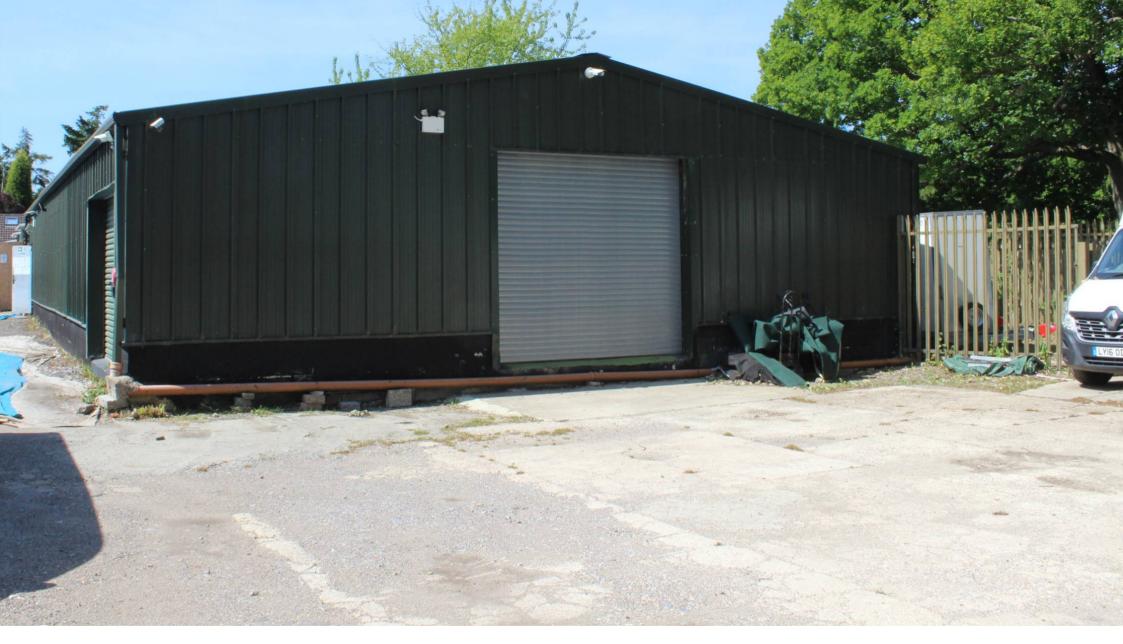

# **Description**

Unit 4 is a modern steel framed building that benefits from the following:

- Concrete floor
- Modern insulated steel roof
- Two roller shutter doors. (3 m height & 3m width)
- Communal WC facilities
- Security gates at the entrance to the estate.
- Large front yard

## **Accommodation**

The unit has the following gross internal floor areas:

| Sq M               | Sq Ft       |
|--------------------|-------------|
| 276 m <sup>2</sup> | 2,972 Sq Ft |