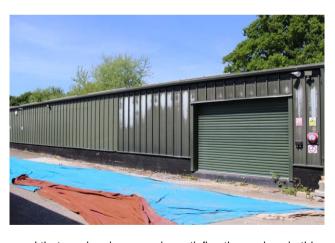

# **Description**

Unit 4 is a modern steel framed building that benefits from the following:

- Concrete floor
- Modern insulated steel roof
- Two roller shutter doors. (3 m height & 3m width)
- Communal WC facilities
- Security gates at the entrance to the estate.
- Large front yard

## **Accommodation**

The unit has the following gross internal floor areas:

| Sq M               | Sq Ft       |
|--------------------|-------------|
| 276 m <sup>2</sup> | 2,972 Sq Ft |