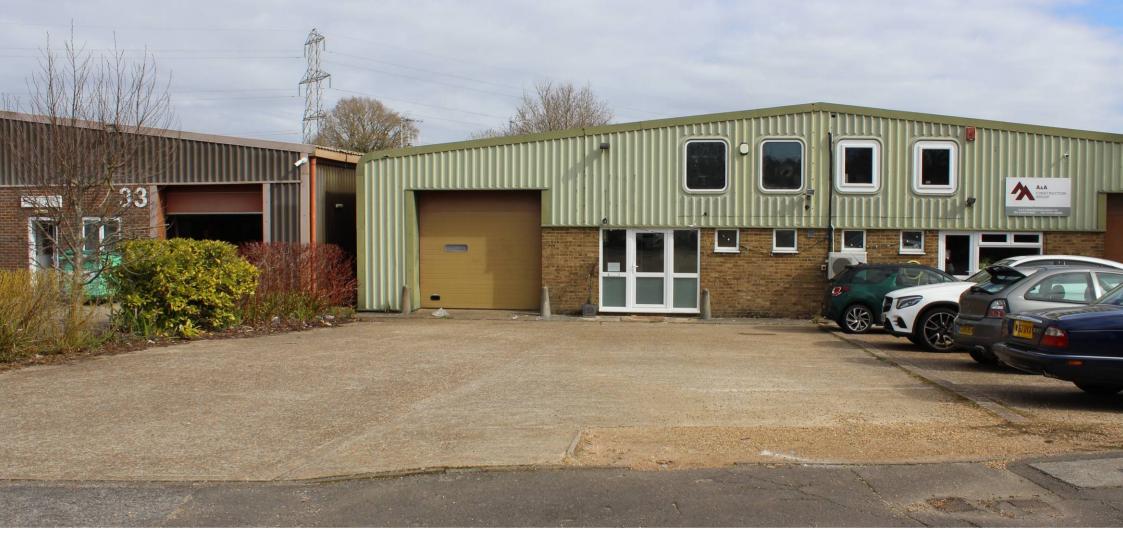

## Location

The premises are located at the rear of the Bolney Grange Industrial Park just off the A2230 approximately 4 miles west of Burgess Hill. The A23 with access to Crawley (11.1 miles to the north) and Brighton (12.5 miles to the south) is located approximately 1 mile from the subject premises. The location is considered to have excellent road links to the county, Gatwick airport and M 25

# **Description**

The unit comprises a modern light industrial unit under a profile steel sheeted roof, which has been converted to provide excellent open plan office accommodation.

The offices benefit from the following:

## **Amenities**

- Forecourt parking for approximately 5/6 cars or more if parked in tandem
- UPVC double glazed windows & doors
- Fully carpeted
- Fitted Kitchen
- Ladies & gents WC facilities
- Suspended ceiling with Cat II diffused lighting

The front roller shutter door is operational and this can be opened up to create a warehouse storage space.