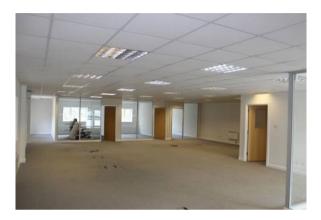

# **Description**

The unit comprises a modern light industrial unit under a profile steel sheeted roof, which has been converted to provide excellent open plan office accommodation.

The offices benefit from the following:

## **Amenities**

- Forecourt parking for approximately 5/6 cars or more if parked in tandem
- UPVC double glazed windows & doors
- Fully carpeted
- Fitted Kitchen
- Ladies & gents WC facilities
- Suspended ceiling with Cat II diffused lighting