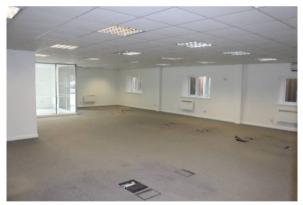

# **Description**

The unit comprises a modern light industrial unit under a profile steel sheeted roof, which has been converted to provide excellent open plan office accommodation.

The offices benefit from the following:

## **Amenities**

- Forecourt parking for approximately 5/6 cars or more if parked in tandem
- UPVC double glazed windows & doors
- Fully carpeted
- Fitted Kitchen
- Ladies & gents WC facilities
- Suspended ceiling with Cat II diffused lighting