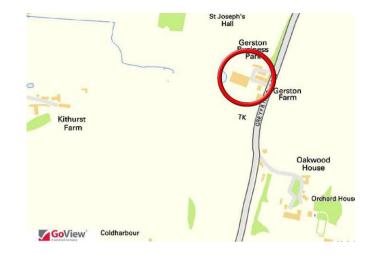

#### Location

Gerston Business Park is located approximately half a mile south of Storrington town centre off Greyfriars Lane. The A283/A24 junction is located 2.5 miles north east of the property providing easy access to Horsham, Crawley, Gatwick and the motorway network beyond in addition to the south coast.