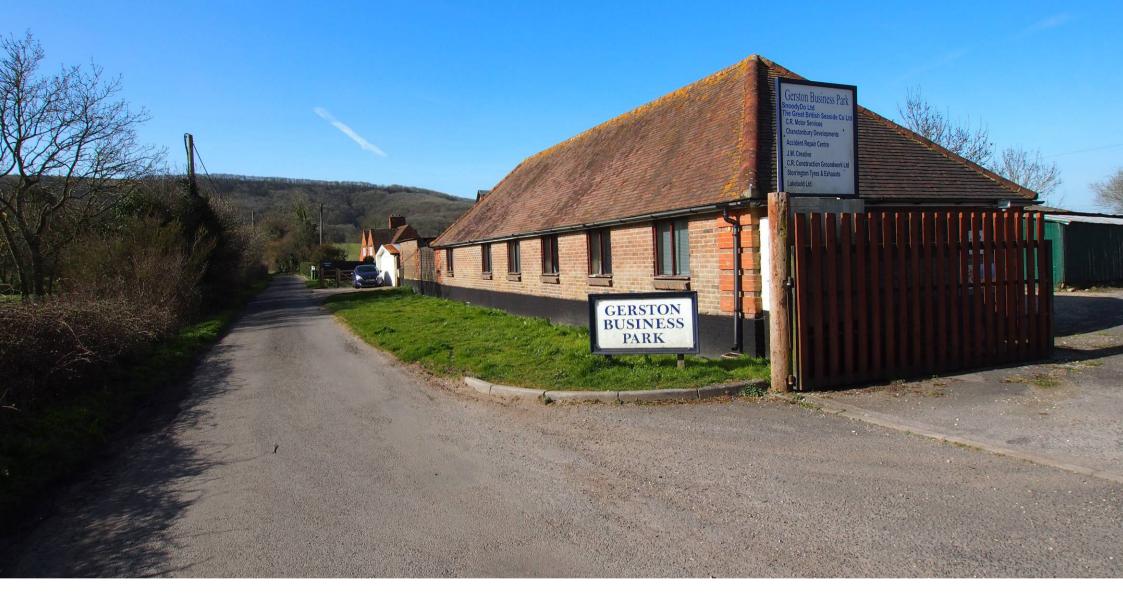

#### Location

Gerston Business Park is located approximately half a mile south of Storrington town centre off Greyfriars Lane. The A283/A24 junction is located 2.5 miles north east of the property providing easy access to Horsham, Crawley, Gatwick and the motorway network beyond in addition to the south coast.

## Description

The premises comprises a mid terraced light industrial storage unit with pleasant southern views across the South Downs, along with ample car parking. The unit benefits from the following: