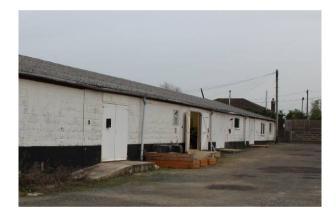

## Description

The premises comprises a mid terraced light industrial storage unit with pleasant southern views across the South Downs, along with ample car parking. The unit benefits from the following:

- Concrete floor
- Double door.
- 3 phase electricity supply
- WC facilities