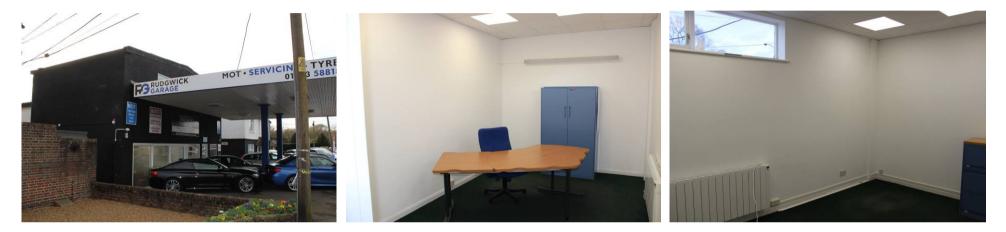

### **Description**

The first floor open plan offices benefit from the following amenities/features:

- Carpeted flooring
- Modern LED lighting
- Fitted kitchen at ground floor
- Shared use of WC
- Free parking available nearby
- Modern wall mounted electric heaters

### **Floor Areas**

We have measured the premise on a net internal floor area basis as follows:

| 1 <sup>st</sup> Floor Offices | Sq m                 | Sq ft     |
|-------------------------------|----------------------|-----------|
| Room 1                        | 13.65                | 147       |
| Room 2                        | 13.65                | 147       |
| Total floor area              | 27.30 m <sup>2</sup> | 294 sq ft |