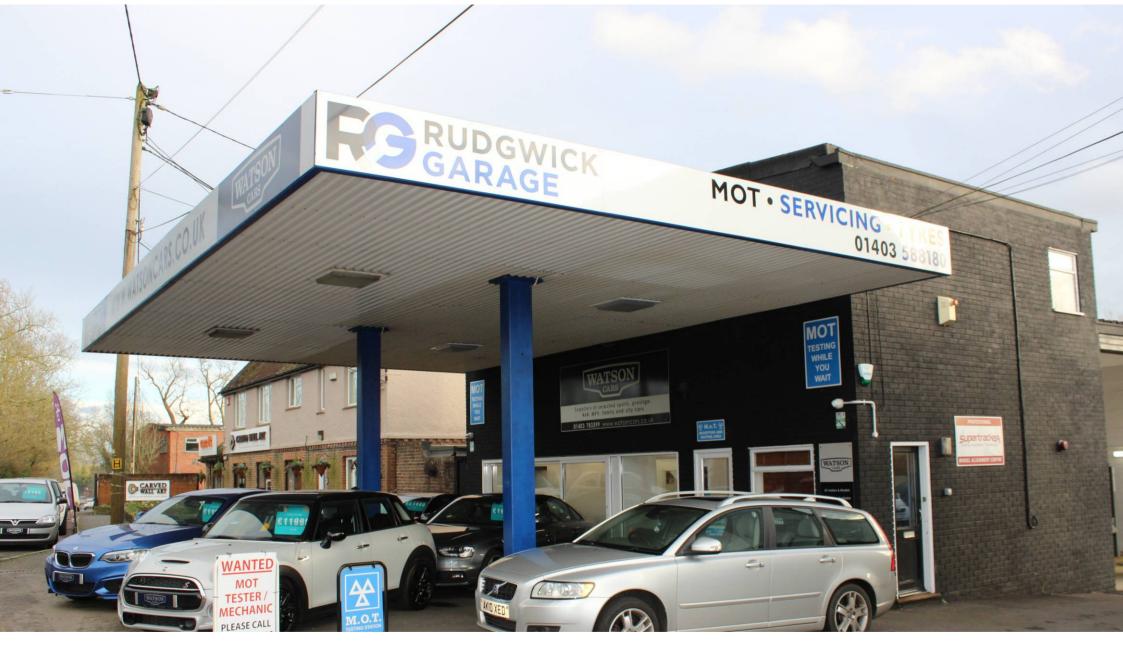

1<sup>st</sup> FLOOR OFFICES, RUDGWICK GARAGE, LOXWOOD ROAD, RUDGWICK, WEST SUSSEX, RH12 3JN

- FIRST FLOOR OFFICE SUITE TO LET
- 294 SQ FT (27.31 SQ M)
- PROMINENT MAIN ROAD LOCATION

CONSULTANT SURVEYORS

#### Location

The property is located on the Loxwood Road in Rudgwick, a wealthy and attractive village being approximately 13 miles to the South of Guildford and 7 miles from Cranleigh. Horsham, with its mainline train station is less than 8 miles away providing a cosmopolitan atmosphere with plenty of shops, bars and restaurants. Gatwick is 23 miles away and Heathrow 36 miles.