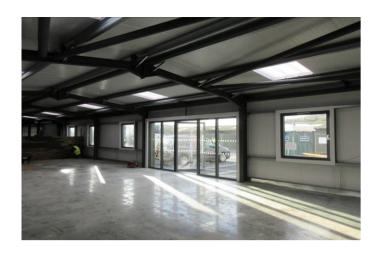

# **Description**

New ground floor office or industrial unit with the following amenities:

- Four Car Spaces
- LED Lighting
- Kitchenette
- Toilet/Disabled WC/Shower
- 3 Phase Power 69KVA
- Broadband provided by www.zoom-internet.co.uk – speed 35mg down and upload

# **Accommodation & Quoting rents**

The unit has the following gross internal floor area:

| Unit | Sq M | Sq Ft | Rent       |
|------|------|-------|------------|
| B1   | 130  | 1400  | £14,000 pa |