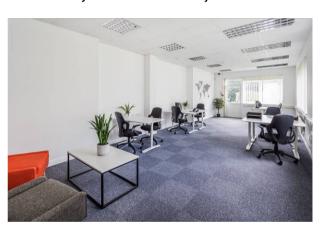

## **Description**

Astra House business centre comprises high quality serviced offices and warehousing space. There are newly renovated offices available from 156 sq ft to 300 sq ft and a range of warehouse unit sizes available from 350 sq ft.

## Office Facilities:

- Ample free parking and security
- Advanced IT and Telecoms supported by CAT 5 cabling
- Secure entry phone system
- Personal signage
- · Free use of the meeting room
- Lounge and kitchen facilities
- Free tea and coffee
- Cleaning of common areas and offices
- On site management