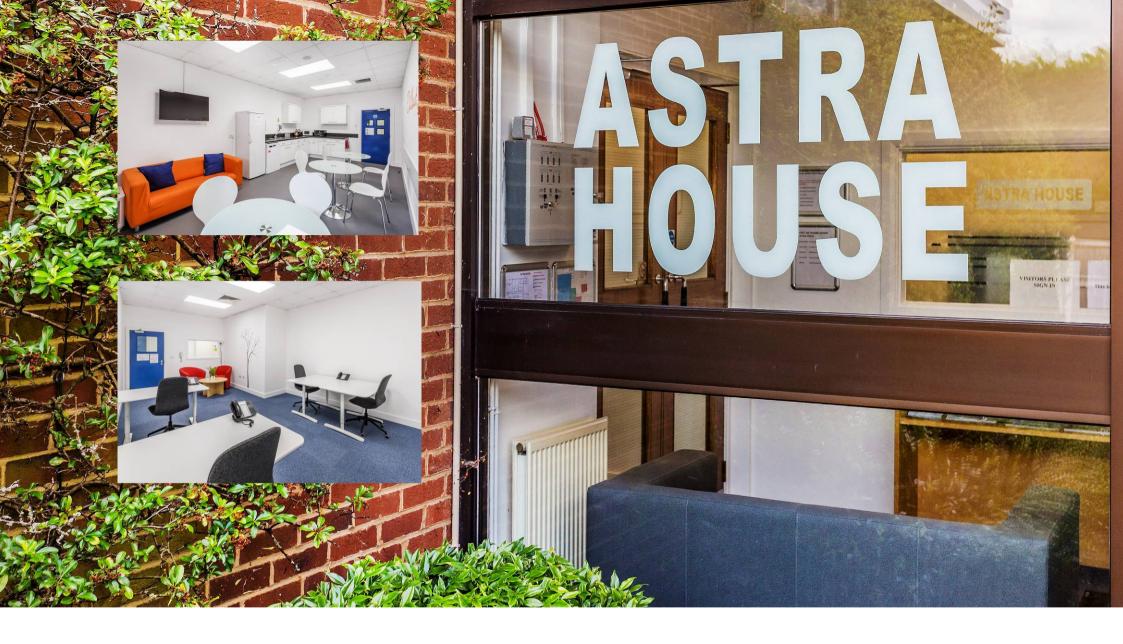

## **Description**

Astra House business centre comprises high quality serviced offices and warehousing space. There are newly renovated offices available from 156 sq ft to 300 sq ft and a range of warehouse unit sizes available from 350 sq ft.

## Office Facilities:

- Ample free parking and security
- Advanced IT and Telecoms supported by CAT 5 cabling
- Secure entry phone system
- Personal signage
- · Free use of the meeting room
- Lounge and kitchen facilities
- Free tea and coffee
- Cleaning of common areas and offices
- On site management