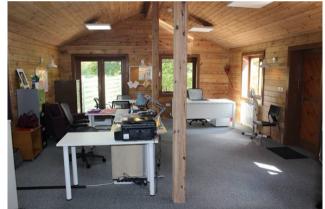

## **Description**

Set in a quiet, rural location, the site comprises a timber clad newly constructed ground floor office building. This self contained office building has the following features:

- UPVC double glazing
- Carpeting & Modern LED Lighting
- Toilet facilities with shower room
- Patio area

- Private parking area
- Kitchenette
- Attractive wood panelling
- New electric combi boiler heating system