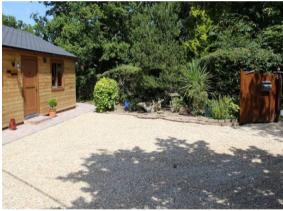

## **Description**

Set in a quiet, rural location, the site comprises a timber clad newly constructed ground floor office building. This self contained office building has the following features:

- UPVC double glazing
- Carpeting & Modern LED Lighting
- Toilet facilities with shower room
- Patio area

- Private parking area
- Kitchenette
- Attractive wood panelling
- New electric combi boiler heating system