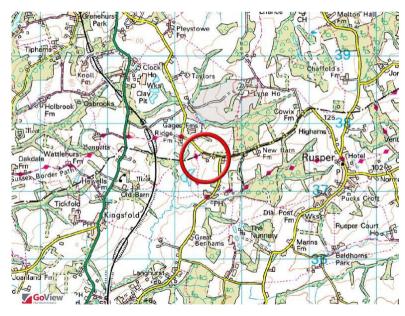

#### Location

The office is located on the outskirts of Rusper and Capel, situated on the Capel Road bordering both Surrey and West Sussex.

Nearby villages are Capel, Rusper and Newdigate; with easy access to the A24 just being 1 mile away.

Larger towns such as Dorking and Horsham are both just 5 miles away. Nearest train stations are Ockley just 2.7 miles away and Holmwood which is 5.1 miles, nearest Airport is Gatwick just 13 miles.