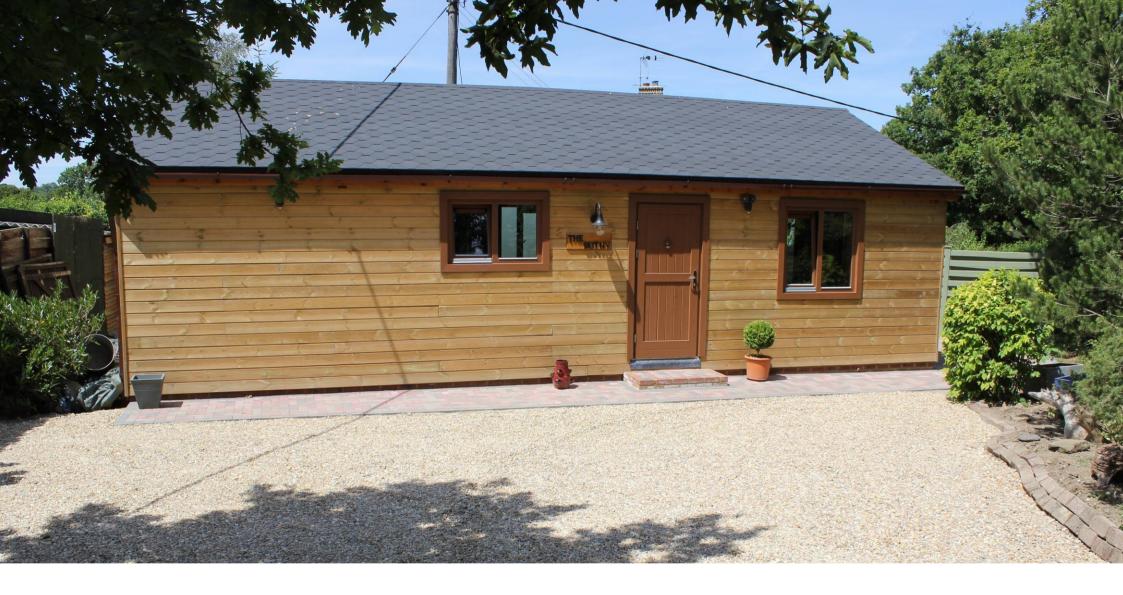

THE BOTHY, ADJACENT STAMMERHAM COTTAGE, CAPEL ROAD, RUSPER, WEST SUSSEX, RH12 4PZ

- MODERN ENERGY EFFICIENT OFFICE BUILDING TO LET
- PRIVATE PARKING & SECURE FRONT GATE
- HIGH SPEED FIBRE BROADBAND AVAILABLE
- 564 SQ FT (52.39 m<sup>2</sup>)

## **Description**

Set in a quiet, rural location, the site comprises a timber clad newly constructed ground floor office building. This self contained office building has the following features:

- UPVC double glazing
- Carpeting & Modern LED Lighting
- Toilet facilities with shower room
- Patio area

- Private parking area
- Kitchenette
- Attractive wood panelling
- New electric combi boiler heating system