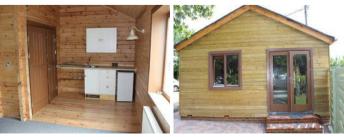

## **Description**

Set in a quiet, rural location, the site comprises a timber clad newly constructed ground floor office building. This self contained office building has the following features:

- UPVC double glazing
- Carpeting & Modern LED Lighting
- Toilet facilities with shower room
- Patio area

- Private parking area
- Kitchenette
- Attractive wood panelling
- New electric combi boiler heating system