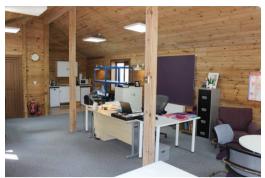

## **Description**

Set in a quiet, rural location, the site comprises a timber clad newly constructed ground floor office building. This self contained office building has the following features:

- UPVC double glazing
- Carpeting & Modern LED Lighting
- Toilet facilities with shower room
- Patio area

- Private parking area
- Kitchenette
- Attractive wood panelling
- New electric combi boiler heating system