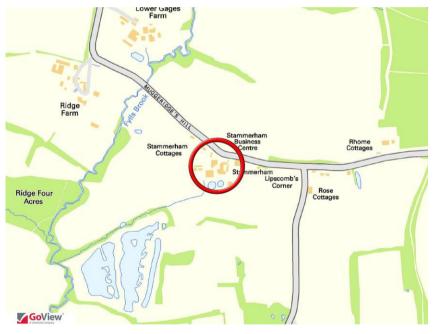

#### Location

The office is located on the outskirts of Rusper and Capel, situated on the Capel Road bordering both Surrey and West Sussex.

Nearby villages are Capel, Rusper and Newdigate; with easy access to the A24 just being 1 mile away.

Larger towns such as Dorking and Horsham are both just 5 miles away. Nearest train stations are Ockley just 2.7 miles away and Holmwood which is 5.1 miles, nearest Airport is Gatwick just 13 miles.