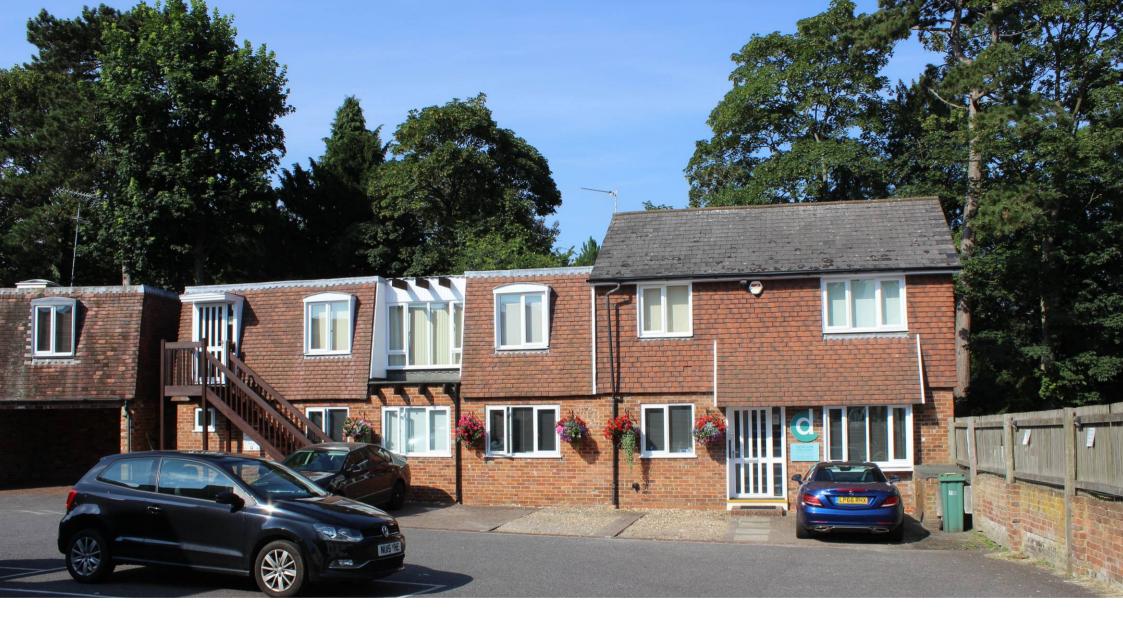

SUITE 3, OLD HOUSE MEWS, LONDON ROAD, HORSHAM, RH12 1AF

- FIRST FLOOR OFFICE SUITE TO LET
- TOWN CENTRE LOCATION
- 411 SQ FT (38.17 m<sup>2</sup>)

CONSULTANT SURVEYORS

### Location

The office is situated within London Road, close to the town centre with public car parking adjacent.

The town's comprehensive shopping facilities are within easy walking distance, as is the mainline railway station. Road communications are good, with easy access onto the A24 and A23/M23. Gatwick Airport is approximately 11 miles distant.

### **Description**

The premises comprise a modern office suite at first floor level:

- Gas fired central heating
- Entry phone system
- Shared use of meeting room and F kitchenette
- WC facilities and shower