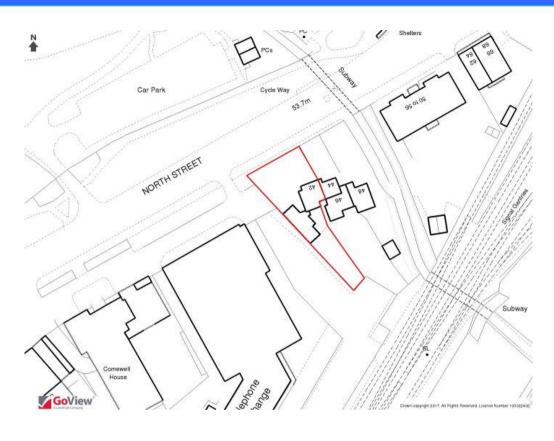

### Location

Horsham is a historic market town and offers a good range of shopping amenities assisted by car parking facilities close by. It is one of the principal towns in West Sussex and is approximately 10 miles to the west of Crawley.

The property is located within a short walking distance from the mainline station and town centre. Frequent and direct train services to London Victoria via Three Bridges, Gatwick and Croydon.