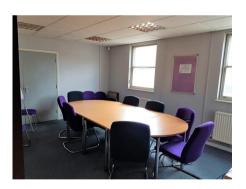

- Mix of carpet & laminate wood flooring
- Fluorescent lighting
- Exclusive kitchen and seating area
- Suspended ceilings
- Self contained WC
- Phone entry system

#### **Accommodation**

The following office suite is available:

|                     | Sq m   | Sq ft |
|---------------------|--------|-------|
| Ground Floor Office | 129.32 | 1,392 |