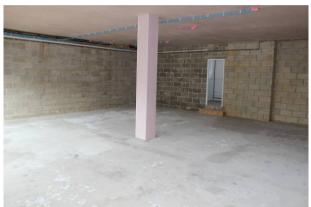

## **Description**

The property comprises a newly refurbished retail unit with forecourt. The unit has been finished to a shell & core with shop front. There is a WC and kitchen area to the rear.

Accessed via the service road is a separate store room.

The premises have the following approximate dimensions and areas:

|                     | Sq M   | Sq Ft |
|---------------------|--------|-------|
| Retail area         | 111.11 | 1,196 |
| Kitchen             | 2.42   | 26    |
| Total ground floor  | 113.55 | 1,222 |
| Separate store room | 52.05  | 560   |