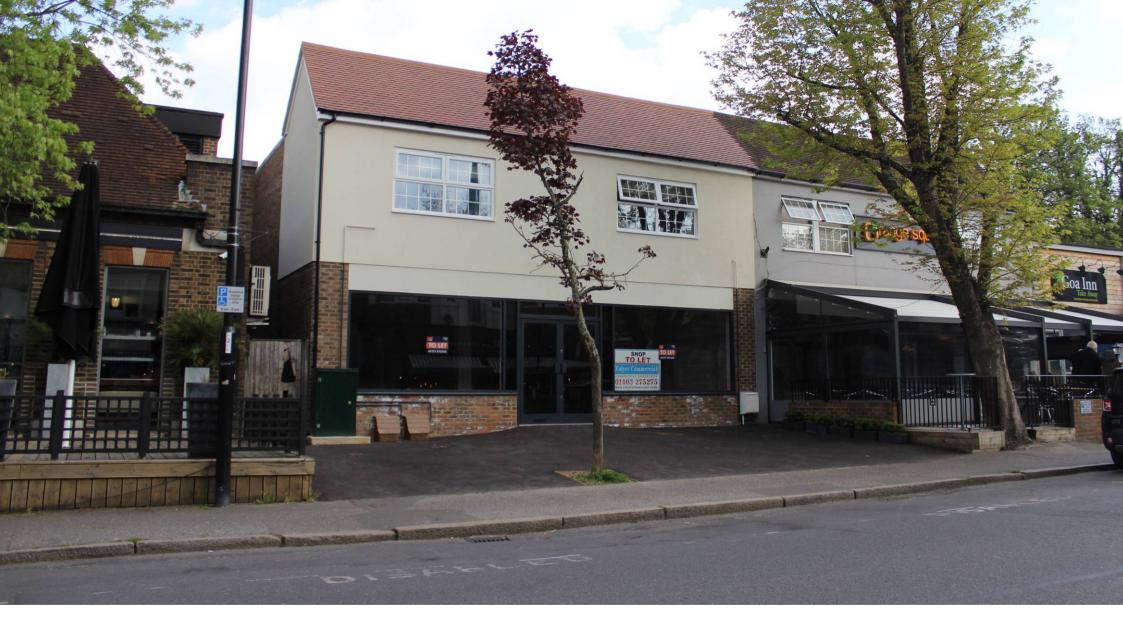

56-58 THE BROADWAY, HAYWARDS HEATH, WEST SUSSEX, RH16 3AL

- NEWLY REFURBISHED RETAIL UNIT WITH FORECOURT
- TO LET ON A NEW LEASE
- 1,222 SQ FT (113.55 SQ M)

CONSULTANT SURVEYORS

#### Location

Haywards Heath is a West Sussex market town located 35 miles South of London, 12 miles North of Brighton and 8 miles South of Crawley. The property occupies a prominent location between the soon to be occupied former Prezzo and Orange Square. Nearby Occupiers include, Cote, Café Rouge, Pizza Express and Dark Star Brewery.

## **Description**

The property comprises a newly refurbished retail unit with forecourt. The unit has been finished to a shell & core with shop front. There is a WC and kitchen area to the rear.

Accessed via the service road is a separate store room.