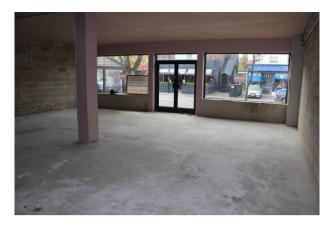

## **Description**

The property comprises a newly refurbished retail unit with forecourt. The unit has been finished to a shell & core with shop front. There is a WC and kitchen area to the rear.

Accessed via the service road is a separate store room.

The premises have the following approximate dimensions and areas:

|                     | Sq M   | Sq Ft |
|---------------------|--------|-------|
| Retail area         | 111.11 | 1,196 |
| Kitchen             | 2.42   | 26    |
| Total ground floor  | 113.55 | 1,222 |
| Separate store room | 52.05  | 560   |