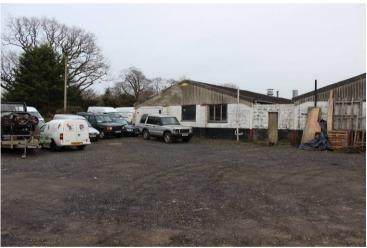

## **Description**

The premises comprises and end of terrace light industrial storage unit with pleasant southern views across the South Downs, along with ample car parking. The unit is to be refurbished and redecorated. The unit benefits from the following: