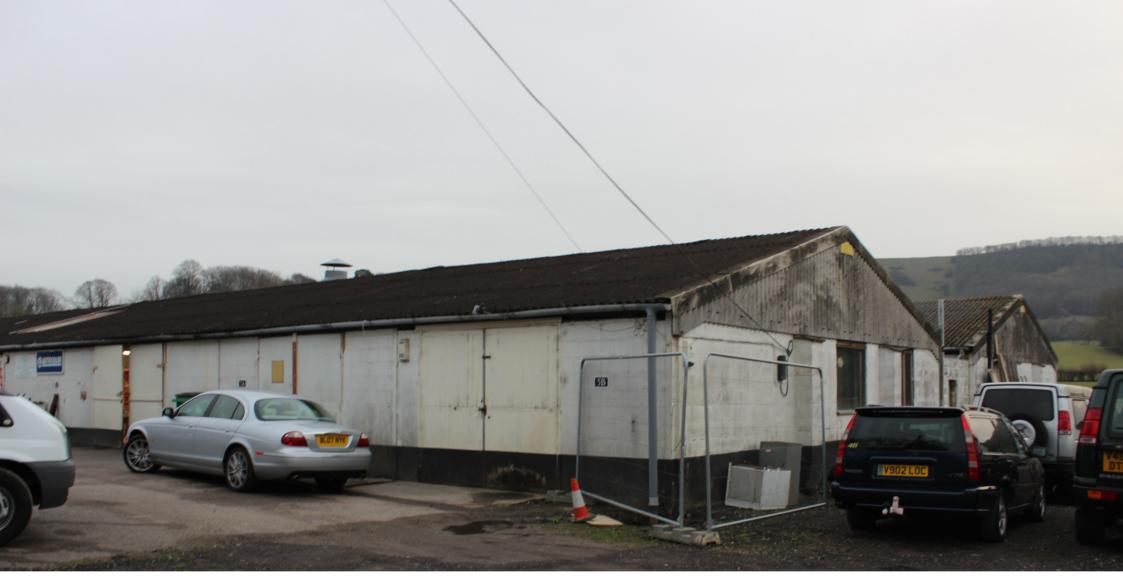

## **Description**

The premises comprises and end of terrace light industrial storage unit with pleasant southern views across the South Downs, along with ample car parking. The unit is to be refurbished and redecorated. The unit benefits from the following:

- Concrete floor
- Double door.
- 3 phase electricity supply
- WC facilities