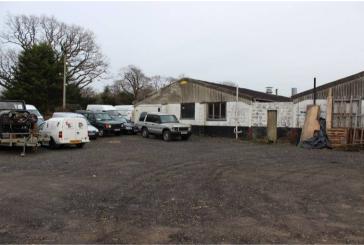

### **Description**

The premises comprises and end of terrace office with pleasant southern views across the South Downs, along with ample car parking.

The unit is to be refurbished and re-decorated. The unit benefits from the following:

#### Floor Areas

We understand the premises have the approximate gross internal floor areas:

| Unit         | Sq m                  | Sq ft              |
|--------------|-----------------------|--------------------|
| Unit 10      | 54.62 m <sup>2</sup>  | 588 sq ft          |
| Open Storage | 278 m <sup>2</sup> to | 3000 sq ft to 6300 |
| Land         | 585 m <sup>2</sup>    | sq ft              |