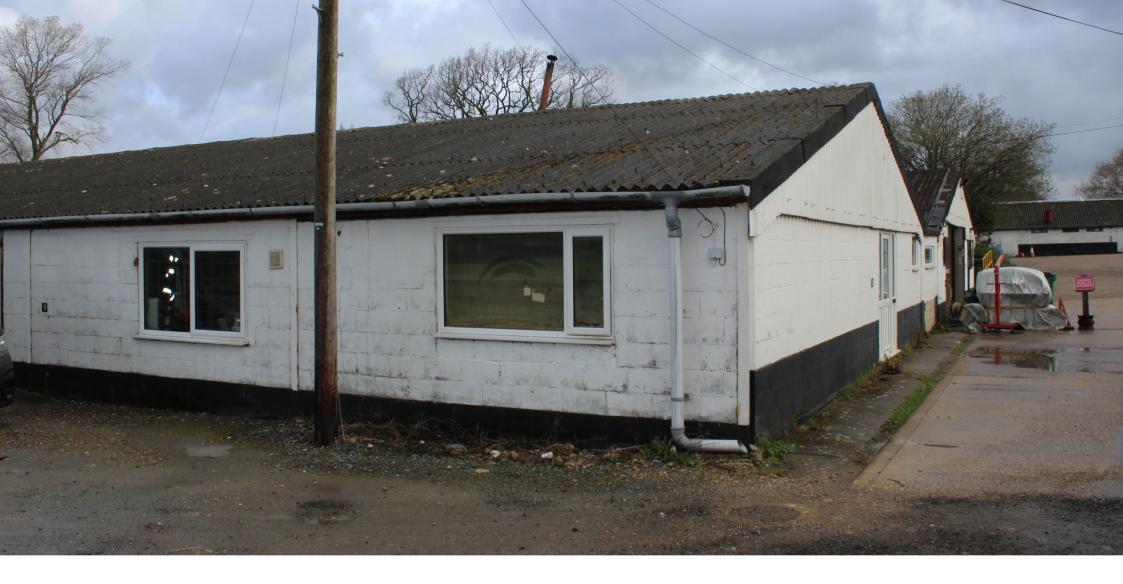

### **Description**

The premises comprises and end of terrace office with pleasant southern views across the South Downs, along with ample car parking.

The unit is to be refurbished and re-decorated. The unit benefits from the following:

- Modern Spot Lighting
- UPVC double glazing
- Electric Heaters
- Kitchen area
- Flooring to be fitted
- WC facilities
- Parking