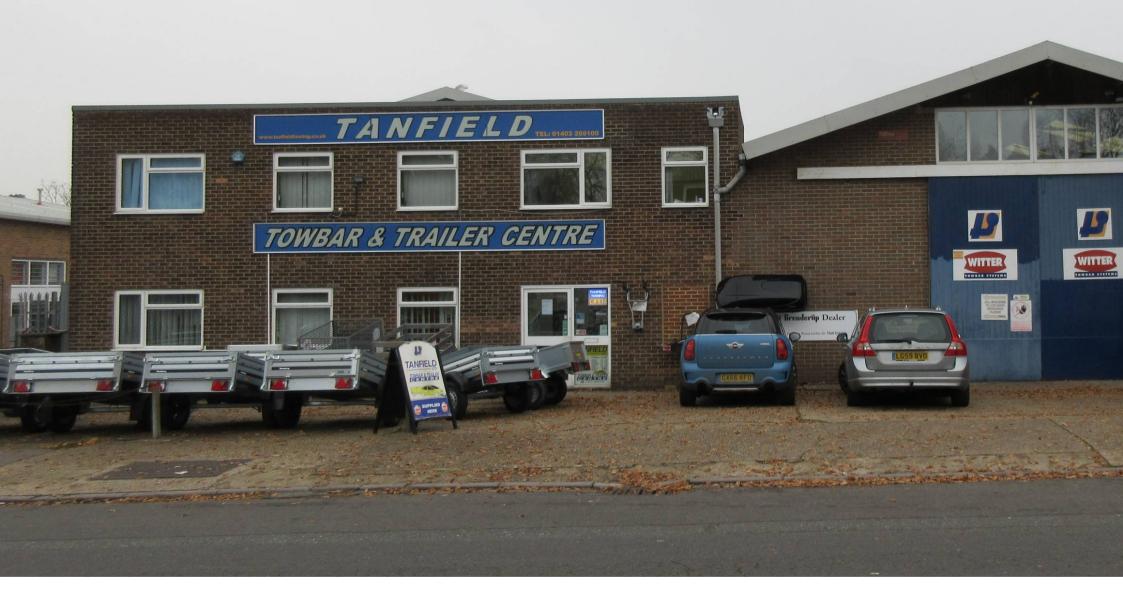

# **BLATCHFORD ROAD, HORSHAM, RH13 5QR**

- WAREHOUSE/ TRADE COUNTER/ LIGHT INDUSTRIAL
- TO LET ON A NEW LEASE- SHORT OR LONG TERM
- 6,219 sq ft (577.76 sq m)

#### Location

The property is situated to the east of Horsham Town Centre (1 mile) and 6 miles approximately from the M23 on an established trading estate.

## **Description**

The building is self contained with a prominent road frontage to Blatchford Road and is of brick construction with a very modern (2007) steel profile insulated roof with the following amenities:

## **Planning**

The property has been used by Tanfield Ltd for over 30 years has a warehouse and trade counter and is next door to Bryant Fixings Ltd who also have a trade counter.