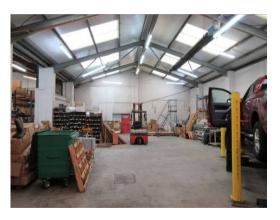

## **Description**

The building is self contained with a prominent road frontage to Blatchford Road and is of brick construction with a very modern (2007) steel profile insulated roof with the following amenities:

#### **Amenities**

- 24 Hours Access
- · Plentiful Car Parking on Forecourt
- 3 Phase Power
- Gas Heating
- Approximate Eaves Height 14'9"
- Steel Portal Frame
- Trade Counter
- Double Glazed Windows
- Steel Profile Insulated Roof

#### Floor Areas

|                     | Sq m      | Sq ft       |
|---------------------|-----------|-------------|
| Ground Floor        | 530.66    | 5,712 sq ft |
| First floor Offices | 47.10     | 507 sq ft   |
| Total               | 577.76 m² | 6,219 sq ft |