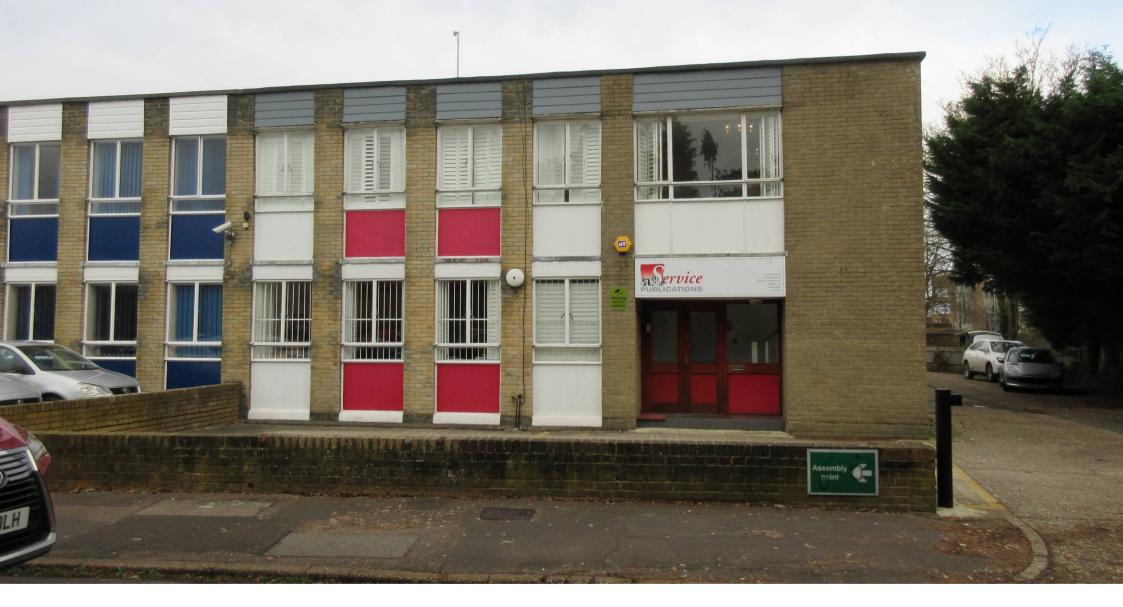

# **Description**

The property comprises a semi-detached brick built factory with first floor offices.

#### Location

The property is situated in a small cul-de-sac off Victoria Road with its junction with Victoria Way about 1 mile to the west of Burgess Hill Town Centre.