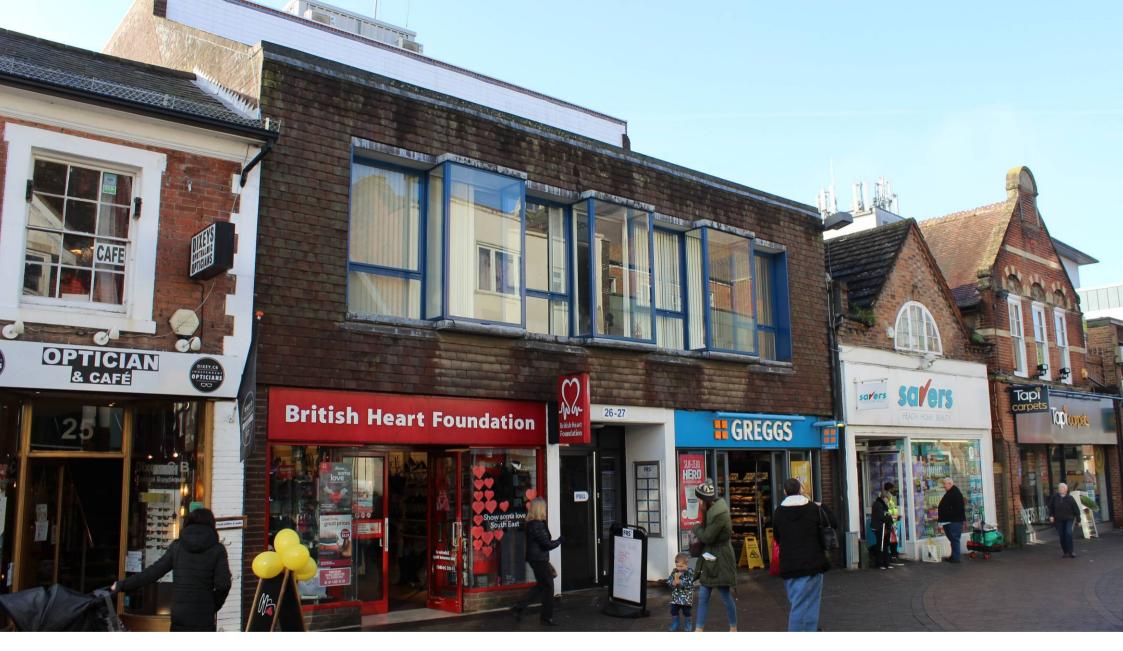

#### Location

The premises are situated within this modern purpose-built building which is accessed directly from the prime retailing area of West Street with the prominent entrance being located immediately adjacent to Greggs Bakery close to many multiple retails. Other occupiers within the building include a Software Company, Recruitment Agency and IT company.