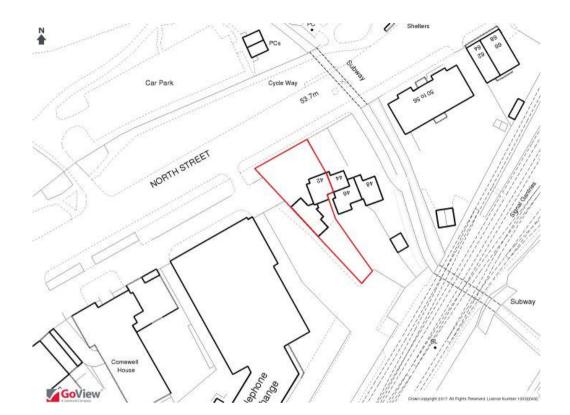

#### Location

Horsham is a historic market town and offers a good range of shopping amenities assisted by car parking facilities close by. It is one of the principal towns in West Sussex and is approximately 10 miles to the west of Crawley.

The property is located within a short walking distance from the mainline station and town centre. Frequent and direct train services to London Victoria via Three Bridges, Gatwick and Croydon.