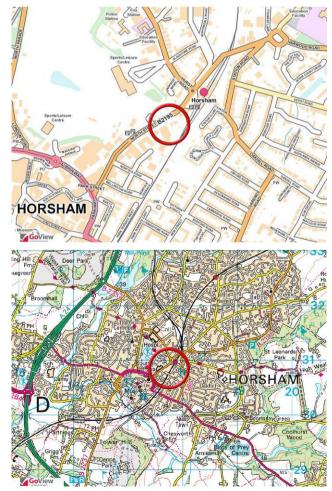

#### Location

Horsham is a historic market town and offers a good range of shopping amenities assisted by car parking facilities close by. It is one of the principal towns in West Sussex and is approximately 10 miles to the west of Crawley.

The property is located within a short walking distance from the mainline station and town centre. Frequent and direct train services to London Victoria via Three Bridges, Gatwick and Croydon.