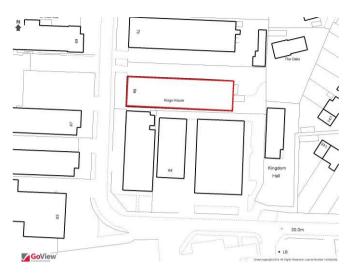

### Location

The offices are located about one mile west of Burgess Hill town centre and about 5 minutes walk from Burgess Hill mainline railway station. Victoria Business Park is conveniently situated for access to both the town centre and to the national road network, with the M23 junction being located about 3 miles to the east.