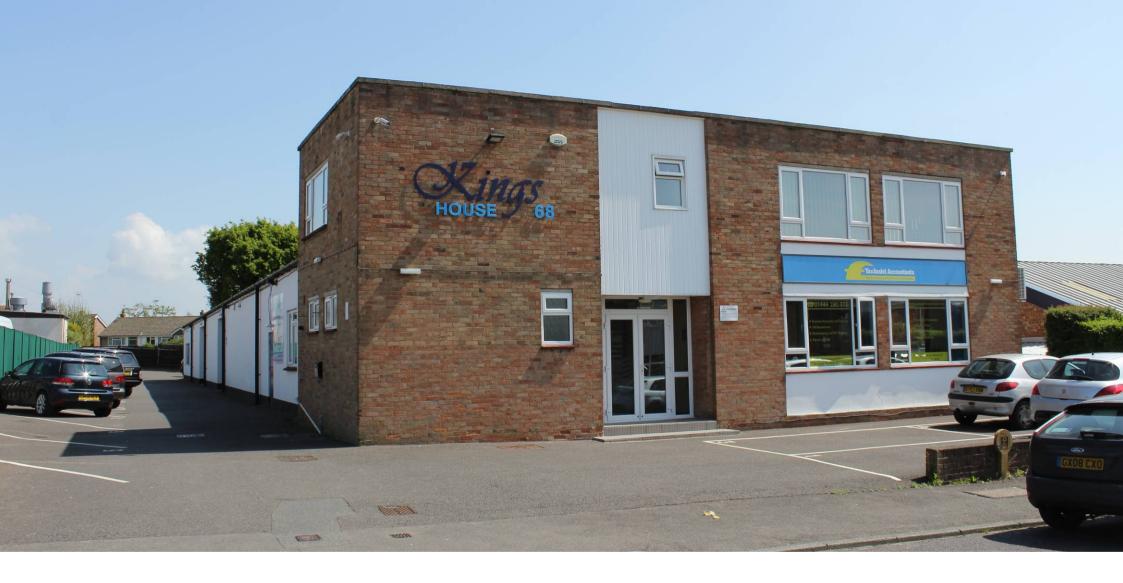

KINGS HOUSE, 68 VICTORIA ROAD, BURGESS HILL, WEST SUSSEX, RH15 9LH

- A TWO STOREY MODERN OFFICE BUILDING
- OFFICE SUITES- APPROX 800 SQ FT & 255 SQ FT
- AMPLE PARKING

# **Description**

A two storey office building with the following amenities:

- Kitchen & WC facilities
- Suspended ceiling with Cat 2 lighting
- Ample car parking
- Convenient access to mainline station and motorway networks