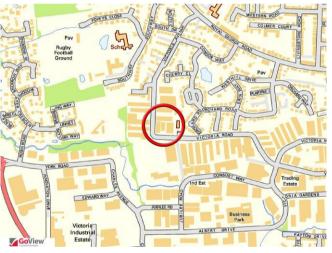

### Location

The offices are located about one mile west of Burgess Hill town centre and about 5 minutes walk from Burgess Hill mainline railway station. Victoria Business Park is conveniently situated for access to both the town centre and to the national road network, with the M23 junction being located about 3 miles to the east.