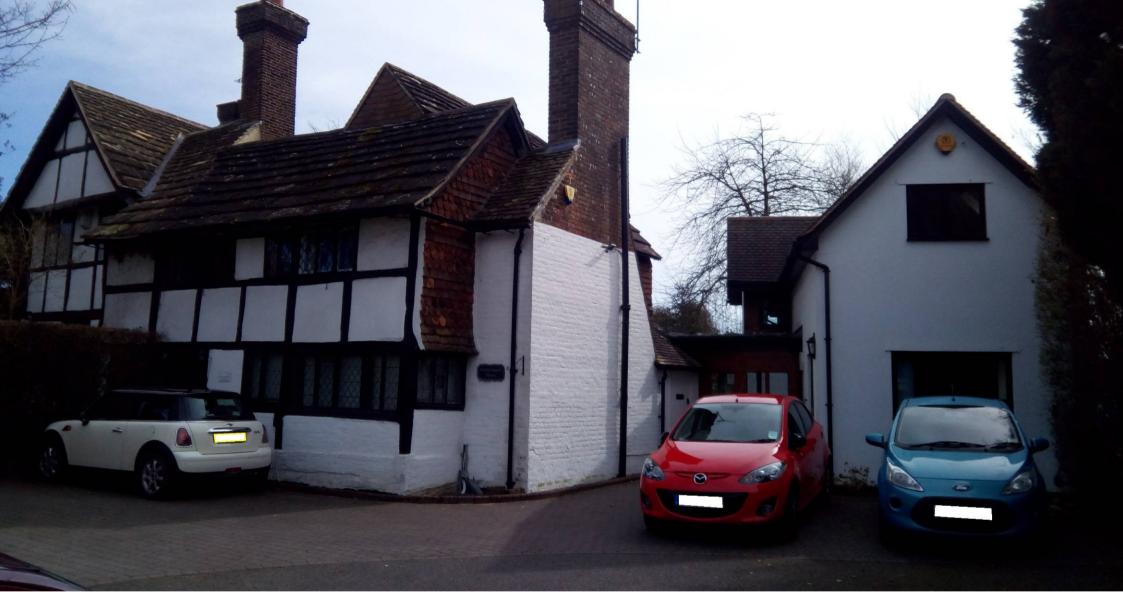

# NORTH CHAPEL HOUSE, 42 NORTH STREET, HORSHAM, WEST SUSSEX, RH12 1RD

### **Description**

The property comprises a Grade 2 Listed office building and a modern interconnected part build in approximately 2003. The property has the following benefits:

- One parking space available with the suite.
- Communal kitchen and WC facilities
- Use of an attractive rear garden area.