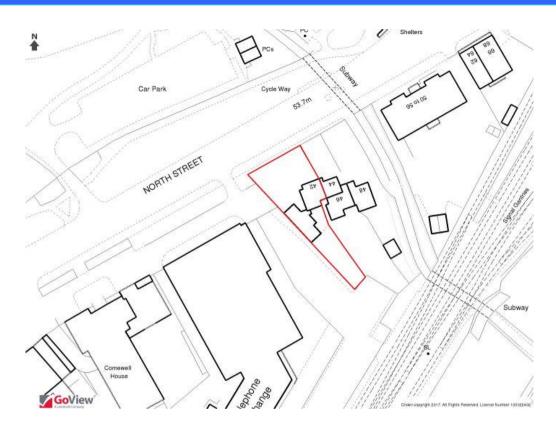

### Location

Horsham is a historic market town and offers a good range of shopping amenities assisted by car parking facilities close by. It is one of the principal towns in West Sussex and is approximately 10 miles to the west of Crawley.

The property is located within a short walking distance from the mainline station and town centre. Frequent and direct train services to London Victoria via Three Bridges, Gatwick and Croydon.