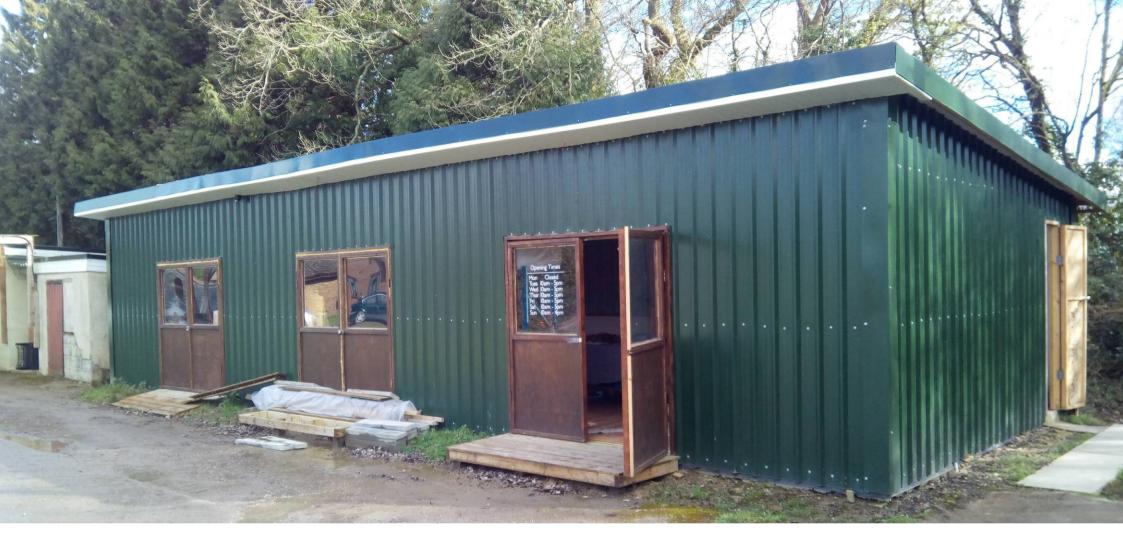

UNIT 3, FURLONG FARM, RUSPER ROAD, IFIELD, CRAWLEY, RH11 0JZ

- SELF CONTAINED COMMERCIAL UNIT TO LET
- SUITABLE FOR RETAIL, OFFICE & ALTERNATIVE USES SUBJECT TO PLANNING PERMISSION
- 788 SQ FT (73.20 m<sup>2</sup>)

## **Description**

The self contained commercial unit has the following features:

- Steel cladding to roof and walls
- Parking for six vehicles
- New comfort cooling heating system to be installed
- Shared WC facilities