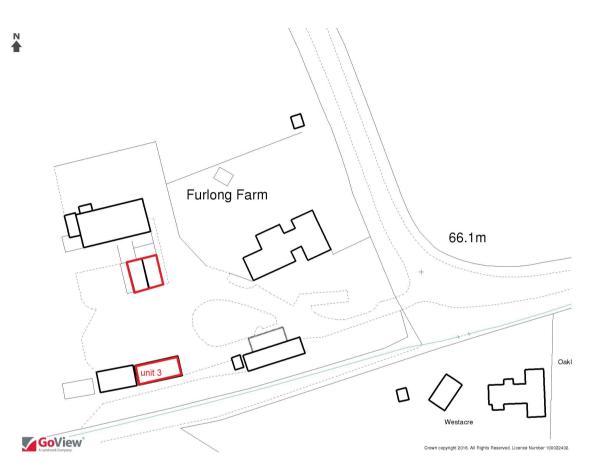

#### Location

The property is situated in an attractive rural setting but with close proximity to Crawley Town Centre and the Manor Royal Business Park. Horsham is located 8 miles to the South and Horley 7 miles to the North.

## **Description**

The self contained commercial unit has the following features:

- Steel cladding to roof and walls
- Parking for six vehicles
- New comfort cooling heating system to be installed
- Shared WC facilities