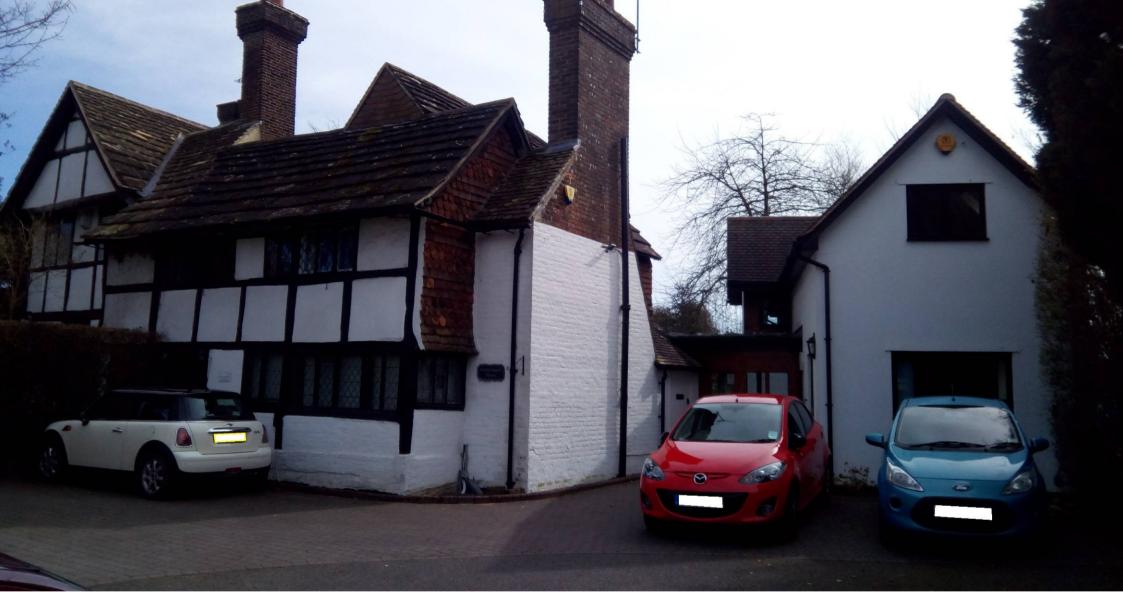

# NORTH CHAPEL HOUSE, 42 NORTH STREET, HORSHAM, WEST SUSSEX, RH12 1RD

## **Description**

The property comprises a Grade 2 Listed office building and a modern interconnected part build in approximately 2003. The property has the following benefits:

- One parking space available with the suite.
- Communal kitchen and WC facilities
- Use of an attractive rear garden area.