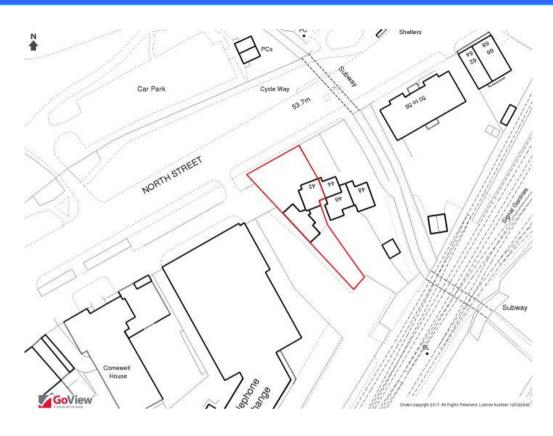

### Location

Horsham is a historic market town and offers a good range of shopping amenities assisted by car parking facilities close by. It is one of the principal towns in West Sussex and is approximately 10 miles to the west of Crawley.

The property is located within a short walking distance from the mainline station and town centre. Frequent and direct train services to London Victoria via Three Bridges, Gatwick and Croydon.