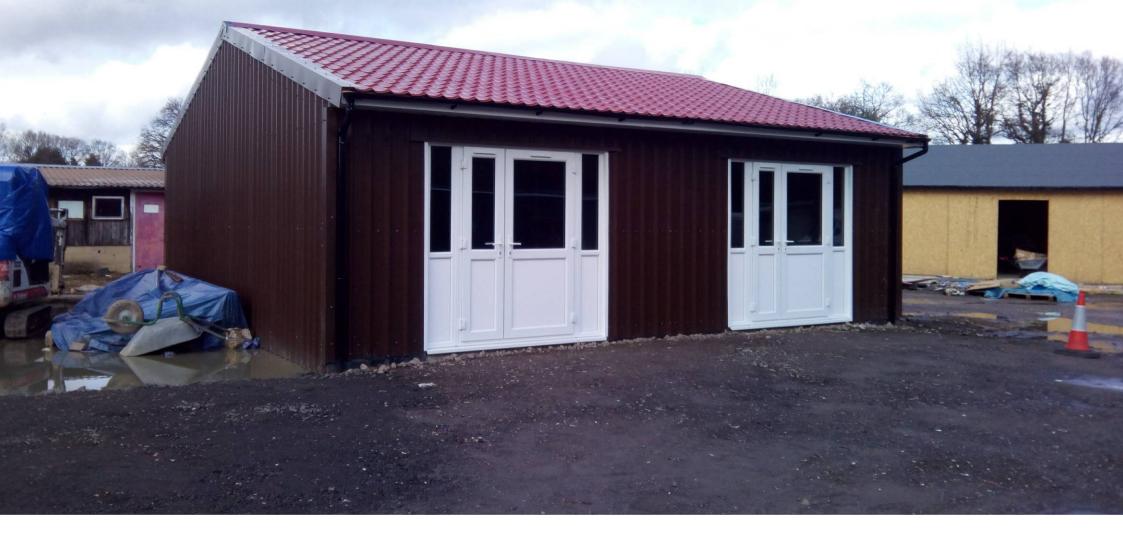

#### **Description**

These two newly constructed single storey business units (phase 1) have the following features:

- Modern steel cladding to roof and walls
- DDA compliant toilet facilities
- Modern UPVC double glazed double doors
- Flooring to be installed to suit occupier requirements
- Front forecourt parking
- New comfort cooling/air conditioning heating system

#### **Floor Areas**

The premises have the following approximate net internal floor areas.

|                  | Sq m                 | Sq ft     |
|------------------|----------------------|-----------|
| Office 2A        | 29.45 m²             | 329 sq ft |
| Office 2B        | 30.10 m <sup>2</sup> | 324 sq ft |
| Total Floor Area | 60.66 m²             | 653 Sq Ft |