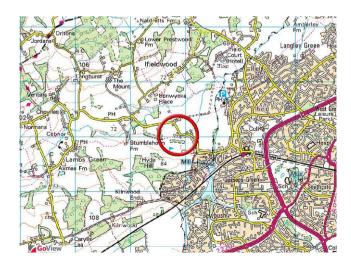

#### Location

The property is situated in an attractive rural setting but with close proximity to Crawley Town Centre and the Manor Royal Business Park. Horsham is located 8 miles to the South and Horley 7 miles to the North.

Gatwick Airport terminal and train station is located approximately 7 miles away.