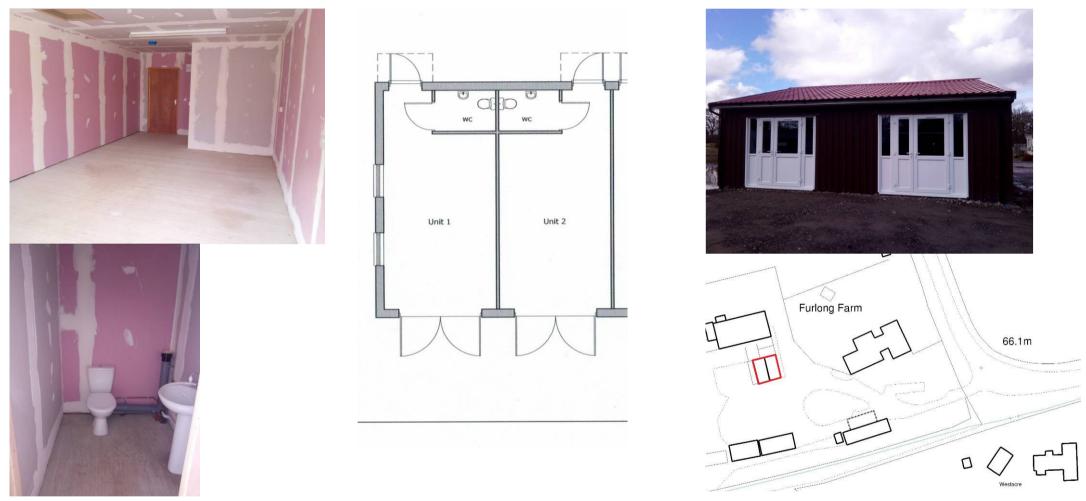

#### **Description**

These two newly constructed single storey business units (phase 1) have the following features:

- Modern steel cladding to roof and walls
- DDA compliant toilet facilities
- Modern UPVC double glazed double doors
- Flooring to be installed to suit occupier requirements
- Front forecourt parking
- New comfort cooling/air conditioning heating system

#### **Floor Areas**

The premises have the following approximate net internal floor areas.

|                  | Sq m                 | Sq ft     |
|------------------|----------------------|-----------|
| Office 2A        | 29.45 m²             | 329 sq ft |
| Office 2B        | 30.10 m <sup>2</sup> | 324 sq ft |
| Total Floor Area | 60.66 m²             | 653 Sq Ft |