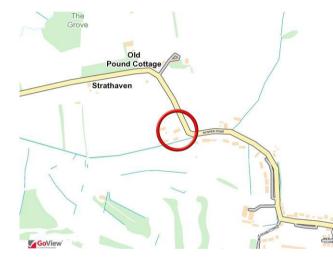

#### Location

The property is situated in an attractive rural setting but with close proximity to Crawley Town Centre and the Manor Royal Business Park. Horsham is located 8 miles to the South and Horley 7 miles to the North.

Gatwick Airport terminal and train station is located approximately 7 miles away.